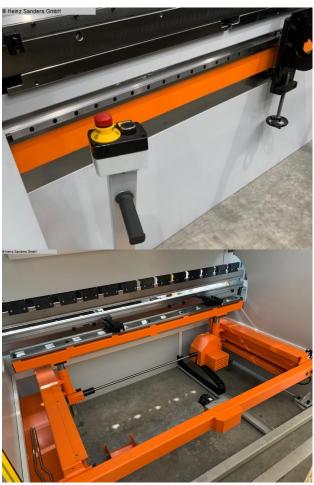

sec           |
| return speed:              | 120,0 mm/sec          |
| work height max .:         | 900 mm                |
| quantity of oil:           | 200 I                 |
| Control:                   | DELEM DA 58 T         |
| total power requirement:   | 11 kW                 |
| weight of the machine ca.: | 8650 kg               |
| dimensions:                | 4250 x 2050 x 2800 mm |
|                            |                       |

### Machine images







# Maschinen www.heinz-sanders.de

Papenburg Heinz Sanders GmbH Friederikenstraße 100 26871 Papenburg info@heinz-sanders.de

Niederlangen Heinz Sanders GmbH Fresenburger Weg 4 49779 Niederlangen maschinen@heinz-sanders.de **Spelle** Heinz Sanders GmbH Robert-Bosch-Straße 9 48480 Spelle spelle@heinz-sanders.de