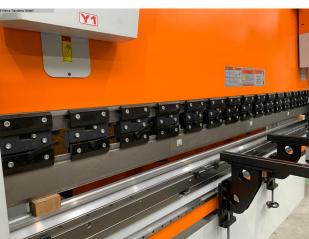

## ERMAK POWER BEND FALCON 3.135 (1125-2300001)

Control type CNC

Construction year NEU

Machine no. 1125-2300001

Make ERMAK

------

- Press brake with special equipment
- \* increased installation height
- \* increased cylinder stroke
- \* as well as increased bending beam speeds

Length, embossing force, flattening, automatic rounding calculation

- \* Radius programming
- \* Graphic tool and product library
- \* Collision monitoring
- \* 3D visualization
- \* 1GB memory
- Motorized backgauge with R-axis, on ball screws
- X = 800 mm R = 250 mm with 2 stop fingers
- controlled axes Y1 Y2 X R C (crowning)
- electr. Crowning controlled by CNC
- Deer foot upper tool with PS 135.85-R08, system "A" with quick-change clamp
- additional crowning device in the tool holder of the upper tool
- 4V universal die block M 460 R with die shoe 60 mm mount
- BOSCH/HOERBIGER hydr. components
- SIEMENS electrical system
- LEUZE light barrier behind the machine
- FIESSLER AKAS laser with FPSC protection device v.d. machine
- Swiveling control panel, mounted on the left
- 2x front support arms "Sliding-System", with T-slot and cam
- 1x double foot control
- CE mark / declaration of conformity
- Operating manual: Machine and control in German
- Safety manual : press brakes

### Machine images