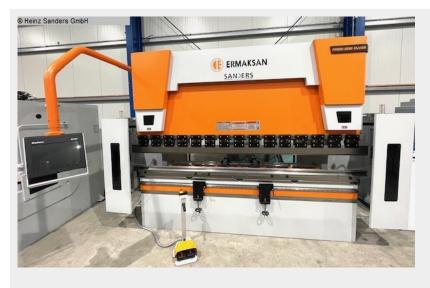

## ERMAK POWER BEND FALCON 3.135 (1125-2300001)

Control type CNC

Construction year NEU

Machine no. 1125-2300001

Make ERMAK

------

- Press brake with special equipment
- \* increased installation height
- \* increased cylinder stroke
- \* as well as increased bending beam speeds

#### Machine attributes

| pressure:                  | 135 t                 |
|----------------------------|-----------------------|
| chamfer lenght:            | 3100 mm               |
| distance between columns:  | 2600 mm               |
| dayligth:                  | 550 mm                |
| throat:                    | 410 mm                |
| stroke:                    | 275 mm                |
| working feed:              | 10,0 mm/sec           |
| return speed:              | 120,0 mm/sec          |
| work height max .:         | 900 mm                |
| quantity of oil:           | 200 I                 |
| Control:                   | DELEM DA 58 T         |
| total power requirement:   | 11 kW                 |
| weight of the machine ca.: | 8650 kg               |
| dimensions:                | 4250 x 2050 x 2800 mm |
|                            |                       |

### Machine images