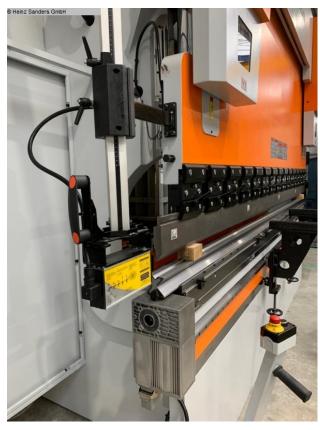

Furnishing:

\_\_\_\_\_

- DELEM CNC control model DA-66T graphic/touch screen
- \* 2D graphical programming
- \* 17" TFT color screen with high resolution
- \* Bending sequence calculation
- \* Product programming and real size display
- \* USB interface
- \* intuitive, graphical entry of profiles
- \* Automatic calculation of features: tool safety zones,
- Press force, bending tolerance, crown setting, stretched

Length, embossing force, flattening, automatic rounding calculation

- \* Radius programming
- \* Graphic tool and product library
- \* Collision monitoring
- \* 3D visualization
- \* 1GB memory
- Motorized backgauge with R-axis, on ball screws
- X = 800 mm R = 250 mm with 2 stop fingers
- controlled axes Y1 Y2 X R C (crowning)
- electr. Crowning controlled by CNC
- Deer foot upper tool with PS 135.85-R08, system "A" with quick-change clamp
- additional crowning device in the tool holder of the upper tool
- 4V universal die block M 460 R with die shoe 60 mm mount
- BOSCH/HOERBIGER hydr. components
- SIEMENS electrical system
- LEUZE light barrier behind the machine
- FIESSLER AKAS laser with FPSC protection device v.d. machine
- Swiveling control panel, mounted on the left
- 2x front support arms "Sliding-System", with T-slot and cam
- 1x double foot control
- CE mark / declaration of conformity
- Operating manual: Machine and control in German
- Safety manual : press brakes

### Machine images