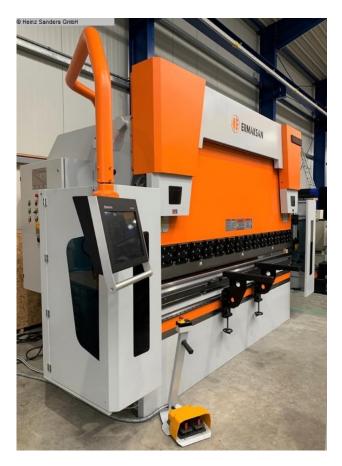

## ERMAK POWER BEND FALCON 3.135 (1125-2300001)

Control type CNC

Construction year NEU

Machine no. 1125-2300001

Make ERMAK

------

- Press brake with special equipment
- \* increased installation height
- \* increased cylinder stroke
- \* as well as increased bending beam speeds

#### Machine attributes

| pressure:                  | 135 t                 |
|----------------------------|-----------------------|
| chamfer lenght:            | 3100 mm               |
| distance between columns:  | 2600 mm               |
| dayligth:                  | 550 mm                |
| throat:                    | 410 mm                |
| stroke:                    | 275 mm                |
| working feed:              | 10,0 mm/sec           |
| return speed:              | 120,0 mm/sec          |
| work height max .:         | 900 mm                |
| quantity of oil:           | 200 I                 |
| Control:                   | DELEM DA 58 T         |
| total power requirement:   | 11 kW                 |
| weight of the machine ca.: | 8650 kg               |
| dimensions:                | 4250 x 2050 x 2800 mm |
|                            |                       |

### Machine images