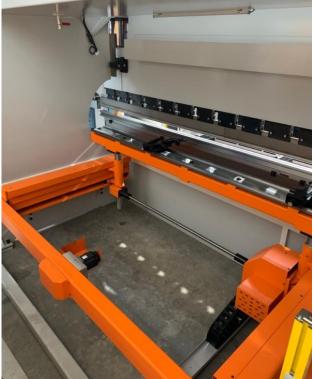

## ERMAK POWER BEND FALCON 3.135 (1125-2300001)

Control type CNC

Construction year NEU

Machine no. 1125-2300001

Make ERMAK

------

- Press brake with special equipment
- \* increased installation height
- \* increased cylinder stroke
- \* as well as increased bending beam speeds

Length, embossing force, flattening, automatic rounding calculation

- \* Radius programming
- \* Graphic tool and product library
- \* Collision monitoring
- \* 3D visualization
- \* 1GB memory
- Motorized backgauge with R-axis, on ball screws
- X = 800 mm R = 250 mm with 2 stop fingers
- controlled axes Y1 Y2 X R C (crowning)
- electr. Crowning controlled by CNC
- Deer foot upper tool with PS 135.85-R08, system "A" with quick-change clamp
- additional crowning device in the tool holder of the upper tool
- 4V universal die block M 460 R with die shoe 60 mm mount
- BOSCH/HOERBIGER hydr. components
- SIEMENS electrical system
- LEUZE light barrier behind the machine
- FIESSLER AKAS laser with FPSC protection device v.d. machine
- Swiveling control panel, mounted on the left
- 2x front support arms "Sliding-System", with T-slot and cam
- 1x double foot control
- CE mark / declaration of conformity
- Operating manual: Machine and control in German
- Safety manual : press brakes

### Machine images