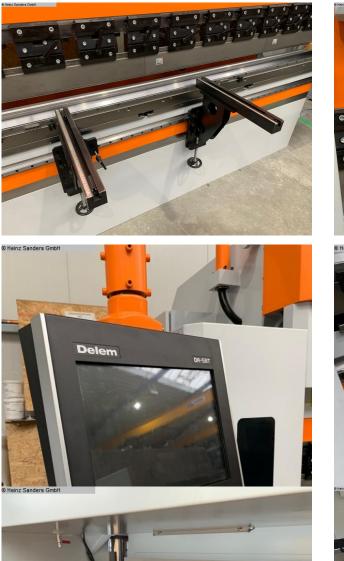

Furnishing:

\_\_\_\_\_

- DELEM CNC control model DA-66T graphic/touch screen
- \* 2D graphical programming
- \* 17" TFT color screen with high resolution
- \* Bending sequence calculation
- \* Product programming and real size display
- \* USB interface
- \* intuitive, graphical entry of profiles
- \* Automatic calculation of features: tool safety zones,
- Press force, bending tolerance, crown setting, stretched

Length, embossing force, flattening, automatic rounding calculation

- \* Radius programming
- \* Graphic tool and product library
- \* Collision monitoring
- \* 3D visualization
- \* 1GB memory
- Motorized backgauge with R-axis, on ball screws
- X = 800 mm R = 250 mm with 2 stop fingers
- controlled axes Y1 Y2 X R C (crowning)
- electr. Crowning controlled by CNC
- Deer foot upper tool with PS 135.85-R08, system "A" with quick-change clamp
- additional crowning device in the tool holder of the upper tool
- 4V universal die block M 460 R with die shoe 60 mm mount
- BOSCH/HOERBIGER hydr. components
- SIEMENS electrical system
- LEUZE light barrier behind the machine
- FIESSLER AKAS laser with FPSC protection device v.d. machine
- Swiveling control panel, mounted on the left
- 2x front support arms "Sliding-System", with T-slot and cam
- 1x double foot control
- CE mark / declaration of conformity
- Operating manual: Machine and control in German
- Safety manual : press brakes

#### Machine attributes

| pressure:                  | 135 t                 |
|----------------------------|-----------------------|
| chamfer lenght:            | 3100 mm               |
| distance between columns:  | 2600 mm               |
| dayligth:                  | 550 mm                |
| throat:                    | 410 mm                |
| stroke:                    | 275 mm                |
| working feed:              | 10,0 mm/sec           |
| return speed:              | 120,0 mm/sec          |
| work height max .:         | 900 mm                |
| quantity of oil:           | 200 I                 |
| Control:                   | DELEM DA 58 T         |
| total power requirement:   | 11 kW                 |
| weight of the machine ca.: | 8650 kg               |
| dimensions:                | 4250 x 2050 x 2800 mm |
|                            |                       |

### Machine images