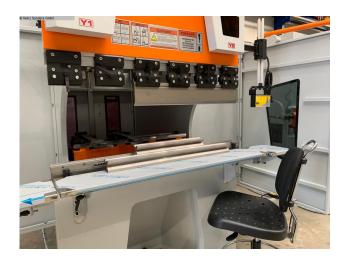

Furnishing:

- DELEM CNC control model DA-58T graphic/touch screen
- \* 2D graphical programming
- \* 15" TFT color screen with high resolution
- \* Bending sequence calculation
- \* Product programming and real size display
- \* USB interface
- Motorized backgauge with R-axis, on ball screws

- X = 800 mm R = 250 mm with 2 stop fingers
- controlled axes : Y1 Y2 X R
- Deer foot upper tool with PS 135.85-R08, system "A" with quick-change clamp
- additional crowning device in the tool holder of the upper tool
- 4V universal die block M 460 R with die shoe 60 mm mount
- BOSCH/HOERBIGER hydr. components
- SIEMENS electrical system
- LEUZE light barrier behind the machine
- FIESSLER AKAS laser with FPSC protection device v.d. machine
- Swiveling control panel, mounted on the left
- Front, foldable sheet metal support
- Double foot control
- CE mark / declaration of conformity
- Operating manual: Machine and control in German
- Safety manual : press brakes

### **Machine images**