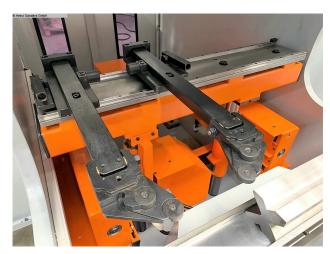

- X = 800 mm R = 250 mm with 2 stop fingers
- controlled axes : Y1 Y2 X R
- Deer foot upper tool with PS 135.85-R08, system "A" with quick-change clamp
- additional crowning device in the tool holder of the upper tool
- 4V universal die block M 460 R with die shoe 60 mm mount
- BOSCH/HOERBIGER hydr. components
- SIEMENS electrical system
- LEUZE light barrier behind the machine
- FIESSLER AKAS laser with FPSC protection device v.d. machine
- Swiveling control panel, mounted on the left
- Front, foldable sheet metal support
- Double foot control
- CE mark / declaration of conformity
- Operating manual: Machine and control in German
- Safety manual : press brakes