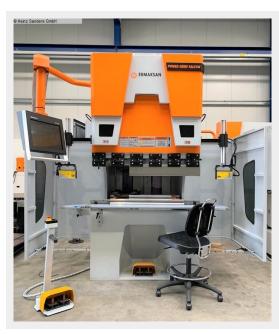

## ERMAK POWER BEND FALCON 1270x60S (1125-2300003)

Control type CNC

**Construction year** NEU

Machine no. 1125-2300003

**Make** ERMAK

CNC press brake with special equipment

- \* Version "ERGO" knee room for the operator
- \* flexible articulated arm mount for the controller
- \* increased installation height
- \* increased cylinder stroke
- \* as well as increased bending beam speeds

#### **Machine attributes**

pressure: 60 t

chamfer lenght: 1270 mm distance between columns: 1000 mm dayligth: 530 mm throat: 410 mm stroke: 275 mm working feed: 10,0 mm/sec 165,0 mm/sec return speed: work height max.: 900 mm quantity of oil: 150 I

### **Machine images**