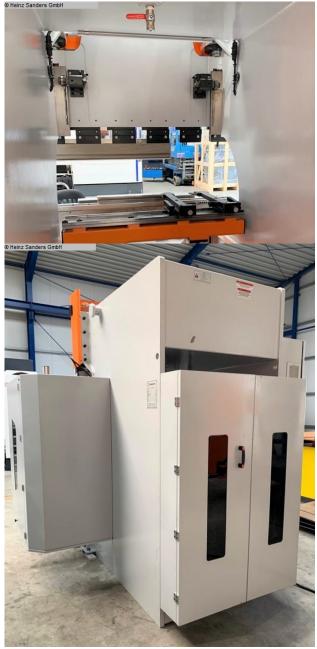

- Operating manual: Machine and control in German
- Safety manual : press brakes

#### **Machine attributes**

pressure: 60 t

chamfer lenght: 1270 mm distance between columns: 1000 mm dayligth: 530 mm throat: 410 mm stroke: 275 mm working feed: 10,0 mm/sec 165,0 mm/sec return speed: work height max.: 900 mm quantity of oil: 150 I

Control: DELEM DA 58 T

total power requirement: 7,5 kW weight of the machine ca.: 4320 kg

dimensions: 2,25 x 1,96 x 2,75 m

### **Machine images**







# Maschinen www.heinz-sanders.de

Papenburg Heinz Sanders GmbH Friederikenstraße 100 26871 Papenburg info@heinz-sanders.de

Niederlangen Heinz Sanders GmbH Fresenburger Weg 4 49779 Niederlangen maschinen@heinz-sanders.de Spelle Heinz Sanders GmbH Robert-Bosch-Straße 9 48480 Spelle spelle@heinz-sanders.de