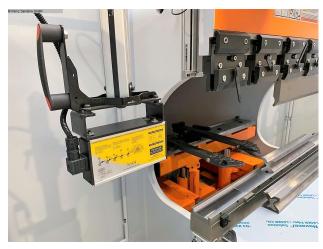

- X = 800 mm R = 250 mm with 2 stop fingers
- controlled axes : Y1 Y2 X R
- Deer foot upper tool with PS 135.85-R08, system "A" with quick-change clamp
- additional crowning device in the tool holder of the upper tool
- 4V universal die block M 460 R with die shoe 60 mm mount
- BOSCH/HOERBIGER hydr. components
- SIEMENS electrical system
- LEUZE light barrier behind the machine
- FIESSLER AKAS laser with FPSC protection device v.d. machine
- Swiveling control panel, mounted on the left
- Front, foldable sheet metal support
- Double foot control
- CE mark / declaration of conformity
- Operating manual: Machine and control in German
- Safety manual : press brakes

### **Machine images**