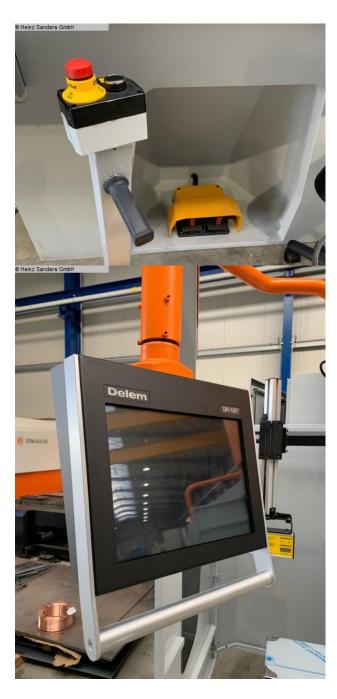

Furnishing:

- DELEM CNC control model DA-58T graphic/touch screen
- \* 2D graphical programming
- \* 15" TFT color screen with high resolution
- \* Bending sequence calculation
- \* Product programming and real size display
- \* USB interface
- Motorized backgauge with R-axis, on ball screws

Control: DELEM DA 58 T

total power requirement: 7,5 kW weight of the machine ca.: 4320 kg

dimensions: 2,25 x 1,96 x 2,75 m