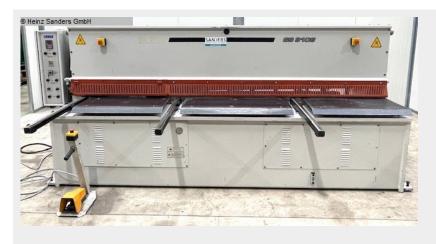

### ERMAK HGS 3100 x 6 (1125-3320066)

Control type NC

Construction year 2008

**Machine no.** 1125-3320066

**Make** ERMAK

electr. / hydraulic CNC swing cut shears

- \* with CYBELEC CNC touch screen control
- \* with electr. / hydr. Kerf adjustment

#### Furnishing:

- CNC electr. / hydraulic swing cut shears
- CYBELEC CNC touch screen controller, model CybTouch 8
- \* Backgauge preselection X axis
- \* Cutting gap adjustment
- \* Number of pieces
- \* Cutting length limitation
- \* Material preselection, including sheet thickness
- \* Cutting line lighting
- motorized backgauge, travel = 1,000 mm (X axis)
- \* on ball screws
- \* autom. can be folded up at max.travel, for longer cuts
- 1x side stop

- 2x front support arms
- Ball rollers in the front support table
- hinged finger protection, with safety switch
- BOSCH / HOERBIGER hydraulic system
- SIEMENS electrical system
- Light barrier behind the machine (safety device)
- foot switch
- CE mark / declaration of conformity
- User manual: machine and control in German
- \*\* including special equipment:
- pneumatic sheet metal holding device

### **Machine attributes**

sheet width:

plate thickness:
6 mm

rear stop:
1000 mm

cutting angle:
4 Stk

no. of strokes:
150 I

3100 mm

1,2 °

14 Stk

18 Hub/min

150 I

total power requirement: 11 kW

dimensions of the machine ca.: 3900 x 1900 x 1600  $\,\mathrm{mm}$ 

weight: 5500 kg