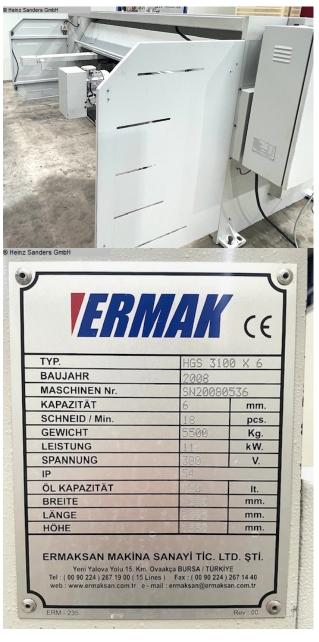

### ERMAK HGS 3100 x 6 (1125-3320066)

Control type NC

Construction year 2008

**Machine no.** 1125-3320066

**Make** ERMAK

electr. / hydraulic CNC swing cut shears

- \* with CYBELEC CNC touch screen control
- \* with electr. / hydr. Kerf adjustment

### **Machine attributes**

sheet width:

plate thickness:
6 mm

rear stop:
1000 mm

cutting angle:
4 Stk

no. of strokes:
150 I

3100 mm

1,2 °

14 Stk

18 Hub/min

150 I

total power requirement: 11 kW

dimensions of the machine ca.: 3900 x 1900 x 1600  $\,\mathrm{mm}$ 

weight: 5500 kg