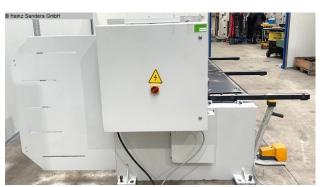

### ERMAK HGS 3100 x 6 (1125-3320066)

Control type NC

Construction year 2008

**Machine no.** 1125-3320066

**Make** ERMAK

electr. / hydraulic CNC swing cut shears

- \* with CYBELEC CNC touch screen control
- \* with electr. / hydr. Kerf adjustment

#### Furnishing:

- CNC electr. / hydraulic swing cut shears
- CYBELEC CNC touch screen controller, model CybTouch 8
- \* Backgauge preselection X axis
- \* Cutting gap adjustment
- \* Number of pieces
- \* Cutting length limitation
- \* Material preselection, including sheet thickness
- \* Cutting line lighting
- motorized backgauge, travel = 1,000 mm (X axis)
- \* on ball screws
- \* autom. can be folded up at max.travel, for longer cuts
- 1x side stop

- 2x front support arms
- Ball rollers in the front support table
- hinged finger protection, with safety switch
- BOSCH / HOERBIGER hydraulic system
- SIEMENS electrical system
- Light barrier behind the machine (safety device)
- foot switch
- CE mark / declaration of conformity
- User manual: machine and control in German
- \*\* including special equipment:
- pneumatic sheet metal holding device