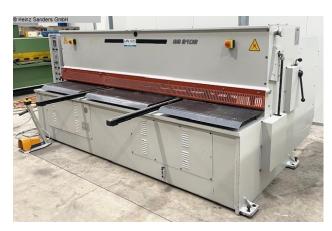

### ERMAK HGS 3100 x 6 (1125-3320066)

Control type NC

Construction year 2008

**Machine no.** 1125-3320066

**Make** ERMAK

electr. / hydraulic CNC swing cut shears

- \* with CYBELEC CNC touch screen control
- \* with electr. / hydr. Kerf adjustment

#### Furnishing:

- CNC electr. / hydraulic swing cut shears
- CYBELEC CNC touch screen controller, model CybTouch 8
- \* Backgauge preselection X axis
- \* Cutting gap adjustment
- \* Number of pieces
- \* Cutting length limitation
- \* Material preselection, including sheet thickness
- \* Cutting line lighting
- motorized backgauge, travel = 1,000 mm (X axis)
- \* on ball screws
- \* autom. can be folded up at max.travel, for longer cuts
- 1x side stop

- 2x front support arms
- Ball rollers in the front support table
- hinged finger protection, with safety switch
- BOSCH / HOERBIGER hydraulic system
- SIEMENS electrical system
- Light barrier behind the machine (safety device)
- foot switch
- CE mark / declaration of conformity
- User manual: machine and control in German
- \*\* including special equipment:
- pneumatic sheet metal holding device

### **Machine attributes**

sheet width:

plate thickness:
6 mm

rear stop:
1000 mm

cutting angle:
4 Stk

no. of strokes:
150 I

3100 mm

1,2 °

14 Stk

18 Hub/min

150 I

total power requirement: 11 kW

dimensions of the machine ca.: 3900 x 1900 x 1600  $\,\mathrm{mm}$ 

weight: 5500 kg