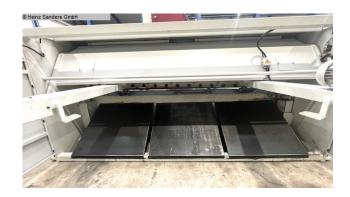

#### Furnishing:

- CNC electr. / hydraulic swing cut shears
- CYBELEC CNC touch screen controller, model CybTouch 8
- \* Backgauge preselection X axis
- \* Cutting gap adjustment
- \* Number of pieces
- \* Cutting length limitation
- \* Material preselection, including sheet thickness
- \* Cutting line lighting
- motorized backgauge, travel = 1,000 mm (X axis)
- \* on ball screws
- \* autom. can be folded up at max.travel, for longer cuts
- 1x side stop

- 2x front support arms
- Ball rollers in the front support table
- hinged finger protection, with safety switch
- BOSCH / HOERBIGER hydraulic system
- SIEMENS electrical system
- Light barrier behind the machine (safety device)
- foot switch
- CE mark / declaration of conformity
- User manual: machine and control in German
- \*\* including special equipment:
- pneumatic sheet metal holding device