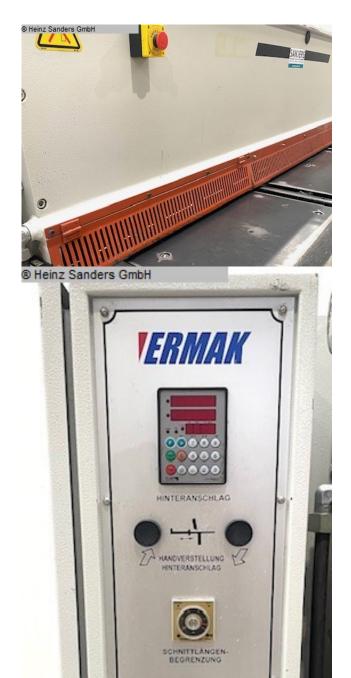

#### Furnishing:

- CNC electr. / hydraulic swing cut shears
- CYBELEC CNC touch screen controller, model CybTouch 8
- \* Backgauge preselection X axis
- \* Cutting gap adjustment
- \* Number of pieces
- \* Cutting length limitation
- \* Material preselection, including sheet thickness
- \* Cutting line lighting
- motorized backgauge, travel = 1,000 mm (X axis)
- \* on ball screws
- \* autom. can be folded up at max.travel, for longer cuts
- 1x side stop

- 2x front support arms
- Ball rollers in the front support table
- hinged finger protection, with safety switch
- BOSCH / HOERBIGER hydraulic system
- SIEMENS electrical system
- Light barrier behind the machine (safety device)
- foot switch
- CE mark / declaration of conformity
- User manual: machine and control in German
- \*\* including special equipment:
- pneumatic sheet metal holding device