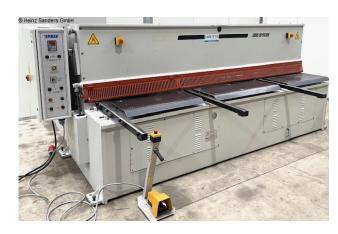

### ERMAK HGS 3100 x 6 (1125-3320066)

Control type NC

Construction year 2008

**Machine no.** 1125-3320066

**Make** ERMAK

electr. / hydraulic CNC swing cut shears

- \* with CYBELEC CNC touch screen control
- \* with electr. / hydr. Kerf adjustment

#### Furnishing:

- CNC electr. / hydraulic swing cut shears
- CYBELEC CNC touch screen controller, model CybTouch 8
- \* Backgauge preselection X axis
- \* Cutting gap adjustment
- \* Number of pieces
- \* Cutting length limitation
- \* Material preselection, including sheet thickness
- \* Cutting line lighting
- motorized backgauge, travel = 1,000 mm (X axis)
- \* on ball screws
- \* autom. can be folded up at max.travel, for longer cuts
- 1x side stop

- 2x front support arms
- Ball rollers in the front support table
- hinged finger protection, with safety switch
- BOSCH / HOERBIGER hydraulic system
- SIEMENS electrical system
- Light barrier behind the machine (safety device)
- foot switch
- CE mark / declaration of conformity
- User manual: machine and control in German
- \*\* including special equipment:
- pneumatic sheet metal holding device

### **Machine attributes**

sheet width:

plate thickness:
6 mm

rear stop:
1000 mm

cutting angle:
4 Stk

no. of strokes:
150 I

3100 mm

1,2 °

14 Stk

18 Hub/min

150 I

total power requirement: 11 kW

dimensions of the machine ca.: 3900 x 1900 x 1600  $\,\mathrm{mm}$ 

weight: 5500 kg