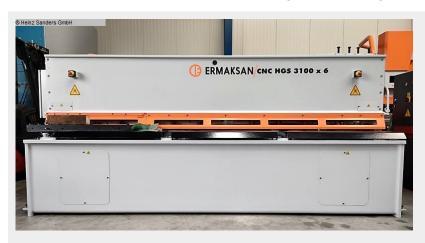

## ERMAK CNC HGS 3100x6 HH (1125-7411)

Control type CNC

Construction year 2023 (NEU)

**Machine no.** 1125-7411

Make ERMAK

electr. / hydraulic CNC swing cut shears

- \* with CYBELEC CNC touch screen control
- \* with electr. / hydr. Kerf adjustment

#### Furnishing:

- CNC electr. / hydraulic swing cut shears
- CYBELEC CNC touch screen controller, model CybTouch 8
- \* Backgauge preselection X axis
- \* Cutting gap adjustment
- \* Number of pieces
- \* Cutting length limitation
- \* Material preselection, including sheet thickness
- \* Cutting line lighting
- motorized backgauge, travel = 1,000 mm (X axis)
- \* on ball screws
- \* autom. can be folded up at max.travel, for longer cuts
- 1x side stop

#### **Machine attributes**

sheet width:

plate thickness:
6 mm

rear stop:
1000 mm

cutting angle:
1,2 °

down holder:
14 Stk

no. of strokes:
18 Hub/min

total power requirement:
11 kW