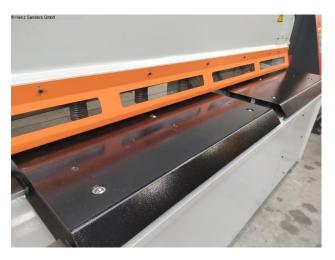

#### Furnishing:

- CNC electr. / hydraulic swing cut shears
- CYBELEC CNC touch screen controller, model CybTouch 8
- \* Backgauge preselection X axis
- \* Cutting gap adjustment
- \* Number of pieces
- \* Cutting length limitation
- \* Material preselection, including sheet thickness
- \* Cutting line lighting
- motorized backgauge, travel = 1,000 mm (X axis)
- \* on ball screws
- \* autom. can be folded up at max.travel, for longer cuts
- 1x side stop

- 2x front support arms
- Ball rollers in the front support table
- hinged finger protection, with safety switch
- BOSCH / HOERBIGER hydraulic system
- SIEMENS electrical system
- Light barrier behind the machine (safety device)
- foot switch
- CE mark / declaration of conformity
- User manual: machine and control in German
- \*\* including special equipment:
- pneumatic sheet metal holding device