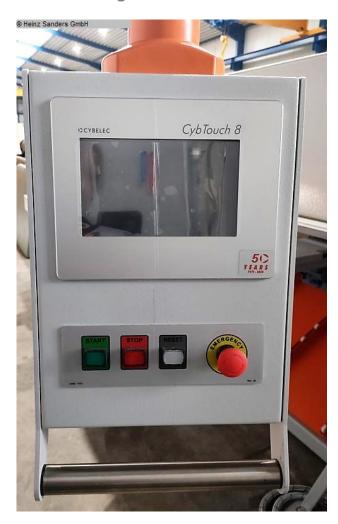

#### Furnishing:

- CNC electr. / hydraulic swing cut shears
- CYBELEC CNC touch screen controller, model CybTouch 8
- \* Backgauge preselection X axis
- \* Cutting gap adjustment
- \* Number of pieces
- \* Cutting length limitation
- \* Material preselection, including sheet thickness
- \* Cutting line lighting
- motorized backgauge, travel = 1,000 mm (X axis)
- \* on ball screws
- \* autom. can be folded up at max.travel, for longer cuts
- 1x side stop