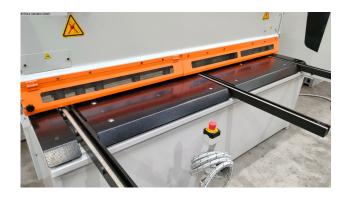

#### Furnishing:

- CNC electrical / hydraulic swing cutting shears
- CYBELEC CNC touch screen controller, model CybTouch 8
- \* Backgauge preselection X axis
- \* Cutting gap adjustment
- \* Number of pieces
- \* Cutting length limitation
- \* Material selection, including sheet thickness
- \* Cutting line lighting
- motorized back gauge, travel = 1,000 mm (X axis)
- \* on ball screws

- \* automatic Can be folded up at maximum travel distance, for longer cuts
- 1x side stop
- 2x front support arms
- Ball rollers in the front support table
- hinged finger protection, with safety switch
- BOSCH/HOERBIGER hydraulic system
- SIEMENS electrical system
- Light barrier behind the machine (safety device)
- Footswitch
- CE mark/declaration of conformity
- Operating manual: machine and control in German