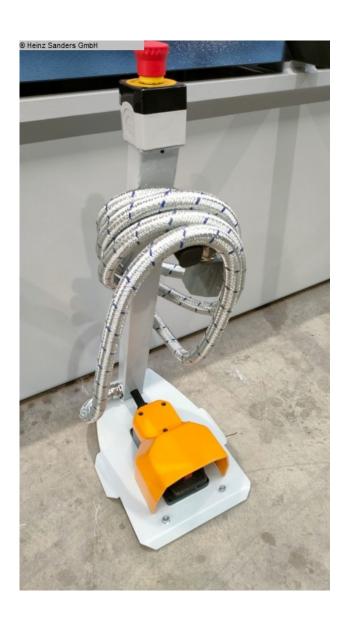

- \* automatic Can be folded up at maximum travel distance, for longer cuts
- 1x side stop
- 2x front support arms
- Ball rollers in the front support table
- hinged finger protection, with safety switch
- BOSCH/HOERBIGER hydraulic system
- SIEMENS electrical system
- Light barrier behind the machine (safety device)
- Footswitch
- CE mark/declaration of conformity
- Operating manual: machine and control in German

## **Machine images**