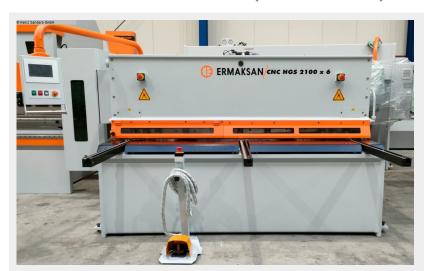

### ERMAK CNC HGS 2100x6 (1125-2320006)

Control type CNC

Construction year NEU

**Machine no.** 1125-2320006

Make ERMAK

\* Available from stock

electrical / hydraulic CNC swing cutting shear

- \* with CYBELEC CNC touch screen control
- \* with electric / hydr. Cutting gap adjustment

#### Furnishing:

- CNC electrical / hydraulic swing cutting shears
- CYBELEC CNC touch screen controller, model CybTouch 8
- \* Backgauge preselection X axis
- \* Cutting gap adjustment
- \* Number of pieces
- \* Cutting length limitation
- \* Material selection, including sheet thickness
- \* Cutting line lighting
- motorized back gauge, travel = 1,000 mm (X axis)
- \* on ball screws

#### **Machine attributes**

sheet width: 2100 mm plate thickness: 6 mm 1000 mm rear stop: 1,2 ° cutting angle: down holder: 11 Stk no. of strokes: 28 Hub/min oil volume: 150 I 11 kW total power requirement: