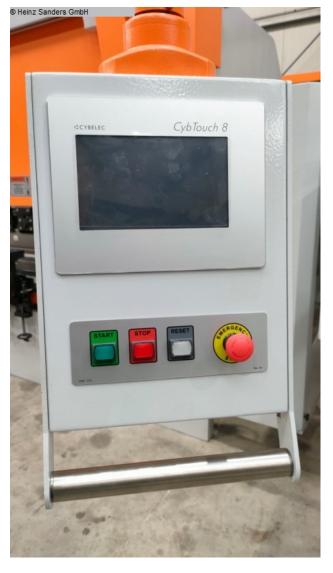

#### Furnishing:

- CNC electrical / hydraulic swing cutting shears
- CYBELEC CNC touch screen controller, model CybTouch 8
- \* Backgauge preselection X axis
- \* Cutting gap adjustment
- \* Number of pieces
- \* Cutting length limitation
- \* Material selection, including sheet thickness
- \* Cutting line lighting
- motorized back gauge, travel = 1,000 mm (X axis)
- \* on ball screws