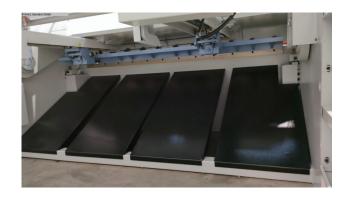

- \* automatic Can be folded up at maximum travel distance, for longer cuts
- 1x side stop
- 2x front support arms
- Ball rollers in the front support table
- hinged finger protection, with safety switch
- BOSCH/HOERBIGER hydraulic system
- SIEMENS electrical system
- Light barrier behind the machine (safety device)
- Footswitch
- CE mark/declaration of conformity
- Operating manual: machine and control in German