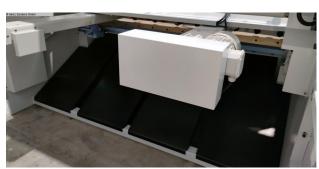

tem
- SIEMENS electrical system
- Light barrier behind the machine (safety device)
- Footswitch
- CE mark/declaration of conformity
- Operating manual: machine and control in German

#### **Machine attributes**

sheet width: 2100 mm plate thickness: 6 mm 1000 mm rear stop: 1,2 ° cutting angle: down holder: 11 Stk no. of strokes: 28 Hub/min oil volume: 150 I 11 kW total power requirement:

dimensions of the machine ca.: 3010 x 2100 x 1640 mm

weight: 4500 kg

## **Machine images**







# Maschinen www.heinz-sanders.de

Papenburg Heinz Sanders GmbH Friederikenstraße 100 26871 Papenburg info@heinz-sanders.de Niederlangen Heinz Sanders GmbH Fresenburger Weg 4 49779 Niederlangen maschinen@heinz-sanders.de Spelle Heinz Sanders GmbH Robert-Bosch-Straße 9 48480 Spelle spelle@heinz-sanders.de