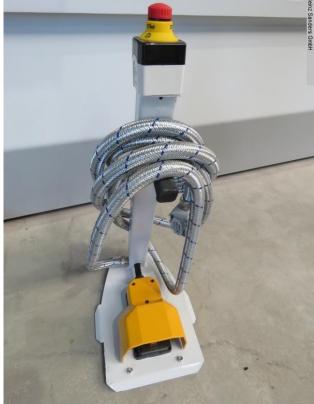

m               |
| throat:                        | 350 mm                |
| cutting angle:                 | 2,0 °                 |
| down holder:                   | 14 Stk                |
| no. of strokes:                | 13 Hub/min            |
| total power requirement:       | 22 kW                 |
| dimensions of the machine ca.: | 4050 x 2500 x 2170 mm |
| weight of the machine ca .:    | 10575 kg              |

## Machine images







### Maschinen www.heinz-sanders.de

Papenburg Heinz Sanders GmbH Friederikenstraße 100 26871 Papenburg info@heinz-sande<u>rs.de</u> Niederlangen Heinz Sanders GmbH Fresenburger Weg 4 49779 Niederlangen maschinen@heinz-sanders.de **Spelle** Heinz Sanders GmbH Robert-Bosch-Straße 9 48480 Spelle spelle@heinz-sanders.de



8 Heinz Sanders GmbH