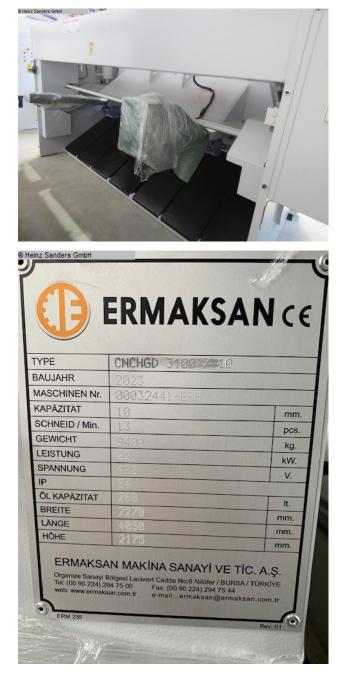

# ERMAK CNC HGD 3100-10 HH (1125-2320008)

Control type CNC

**Construction year** 2023

Machine no. 1125-2320008

Make ERMAK

- heavy electr. / hydraulic CNC swing cut shears
- \* with CYBELEC CNC touch screen control
- \* with electr. / hydr. Kerf adjustment

#### Machine attributes

| sheet width:                   | 3100 mm               |
|--------------------------------|-----------------------|
| plate thickness:               | 10 mm                 |
| rear stop:                     | 1000 mm               |
| throat:                        | 350 mm                |
| cutting angle:                 | 2,0 °                 |
| down holder:                   | 14 Stk                |
| no. of strokes:                | 13 Hub/min            |
| total power requirement:       | 22 kW                 |
| dimensions of the machine ca.: | 4050 x 2500 x 2170 mm |
| weight of the machine ca .:    | 10575 kg              |