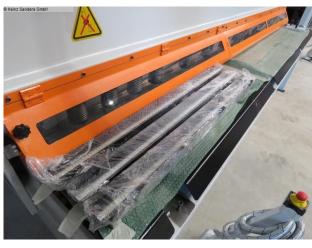

| 1000 mm               |
| throat:                        | 350 mm                |
| cutting angle:                 | 2,0 °                 |
| down holder:                   | 14 Stk                |
| no. of strokes:                | 13 Hub/min            |
| total power requirement:       | 22 kW                 |
| dimensions of the machine ca.: | 4050 x 2500 x 2170 mm |
| weight of the machine ca .:    | 10575 kg              |

## Machine images







### Maschinen www.heinz-sanders.de

Papenburg Heinz Sanders GmbH Friederikenstraße 100 26871 Papenburg info@heinz-sande<u>rs.de</u> Niederlangen Heinz Sanders GmbH Fresenburger Weg 4 49779 Niederlangen maschinen@heinz-sanders.de **Spelle** Heinz Sanders GmbH Robert-Bosch-Straße 9 48480 Spelle spelle@heinz-sanders.de



8 Heinz Sanders GmbH