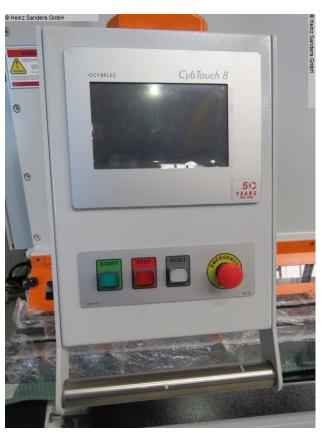

#### Furnishing:

- CNC electr. / hydraulic swing cut shears
- CYBELEC CNC touch screen controller, model CybTouch 8
- \* Backgauge preselection X axis
- \* Cutting gap adjustment
- \* Number of pieces
- \* Cutting length limitation
- \* Material preselection, including sheet thickness
- \* Cutting line lighting
- motorized backgauge, travel = 1,000 mm (X axis)
- \* on ball screws

## Machine images