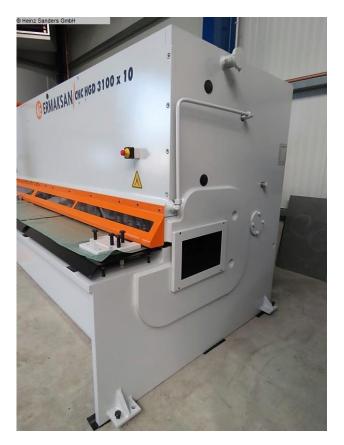

# ERMAK CNC HGD 3100-10 HH (1125-2320008)

Control type CNC

**Construction year** 2023

Machine no. 1125-2320008

Make ERMAK

- heavy electr. / hydraulic CNC swing cut shears
- \* with CYBELEC CNC touch screen control
- \* with electr. / hydr. Kerf adjustment

#### Furnishing:

- CNC electr. / hydraulic swing cut shears
- CYBELEC CNC touch screen controller, model CybTouch 8
- \* Backgauge preselection X axis
- \* Cutting gap adjustment
- \* Number of pieces
- \* Cutting length limitation
- \* Material preselection, including sheet thickness
- \* Cutting line lighting
- motorized backgauge, travel = 1,000 mm (X axis)
- \* on ball screws

- \* autom. Can be folded up at max.travel, for longer cuts
- 1x side stop
- 2x front support arms
- Ball rollers in the front support table
- hinged finger protection, with safety switch
- BOSCH / HOERBIGER hydraulic system
- SIEMENS electrical system
- light barrier behind the machine (safety device)
- foot switch
- CE mark / declaration of conformity
- User manual: machine and control in German
- \*\* including special equipment:
- pneumatic sheet holding device

## Machine images