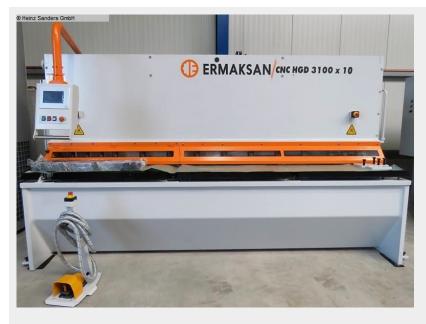

# ERMAK CNC HGD 3100-10 HH (1125-2320008)

Control type CNC

**Construction year** 2023

Machine no. 1125-2320008

Make ERMAK

- heavy electr. / hydraulic CNC swing cut shears
- \* with CYBELEC CNC touch screen control
- \* with electr. / hydr. Kerf adjustment

#### Furnishing:

- CNC electr. / hydraulic swing cut shears
- CYBELEC CNC touch screen controller, model CybTouch 8
- \* Backgauge preselection X axis
- \* Cutting gap adjustment
- \* Number of pieces
- \* Cutting length limitation
- \* Material preselection, including sheet thickness
- \* Cutting line lighting
- motorized backgauge, travel = 1,000 mm (X axis)
- \* on ball screws

- \* autom. Can be folded up at max.travel, for longer cuts
- 1x side stop
- 2x front support arms
- Ball rollers in the front support table
- hinged finger protection, with safety switch
- BOSCH / HOERBIGER hydraulic system
- SIEMENS electrical system
- light barrier behind the machine (safety device)
- foot switch
- CE mark / declaration of conformity
- User manual: machine and control in German
- \*\* including special equipment:
- pneumatic sheet holding device

#### Machine attributes

| sheet width:                   | 3100 mm               |
|--------------------------------|-----------------------|
| plate thickness:               | 10 mm                 |
| rear stop:                     | 1000 mm               |
| throat:                        | 350 mm                |
| cutting angle:                 | 2,0 °                 |
| down holder:                   | 14 Stk                |
| no. of strokes:                | 13 Hub/min            |
| total power requirement:       | 22 kW                 |
| dimensions of the machine ca.: | 4050 x 2500 x 2170 mm |
| weight of the machine ca .:    | 10575 kg              |

## Machine images