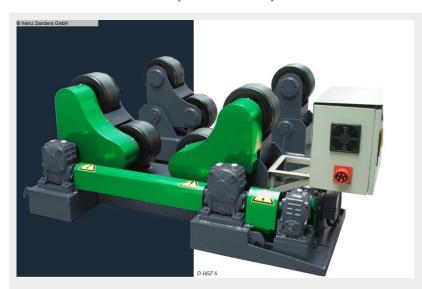

## Dumeta D-HGZ-5 (1125-6534)

Control type konventionell

Construction year NEU

**Machine no.** 1125-6534

**Make** Dumeta

The self-adjusting D-HGZ roller blocks adapt to the different
Diameters of your workpieces yourself. This roller block is for special
designed for heavy-duty activities. Furthermore, this roller block is for
Suitable for thin-walled workpieces, as the four wheels per unit are an improved
Supply pressure distribution. || Features: | - Electronic components of
Top quality | - Infinitely adjustable speed of the drive unit | Wheels fitted with solid rubber tires enclosed in one
Steel construction | - Heavy construction enables very high stability. | Favorable price-performance ratio enables quick recovery
Your investment. | - The D-HGZ series is supplied as a standard version and
includes a remote control with digital reading. || Accessories: | - double
Foot pedal (start-stop / left-right) | - remote control

## **Machine attributes**

weight max.: 5,0 t

workpiece diameter: 250 - 2500 mm

total power requirement: 0,75 kW

load capacity drive unit: max. 2500 kg load capacity rotating unit: max. 2500 kg

weight of the machine ca.: 0,9 t