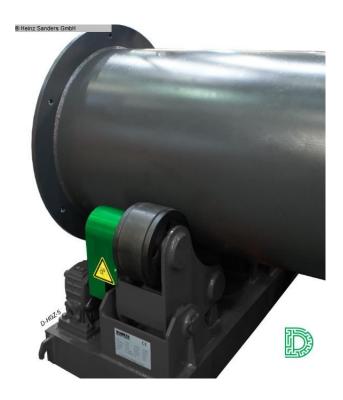

## Dumeta D-HGZ-5 (1125-6534)

Control type konventionell

Construction year NEU

**Machine no.** 1125-6534

**Make** Dumeta

The self-adjusting D-HGZ roller blocks adapt to the different
Diameters of your workpieces yourself. This roller block is for special
designed for heavy-duty activities. Furthermore, this roller block is for
Suitable for thin-walled workpieces, as the four wheels per unit are an improved
Supply pressure distribution. || Features: | - Electronic components of
Top quality | - Infinitely adjustable speed of the drive unit | Wheels fitted with solid rubber tires enclosed in one
Steel construction | - Heavy construction enables very high stability. | Favorable price-performance ratio enables quick recovery
Your investment. | - The D-HGZ series is supplied as a standard version and
includes a remote control with digital reading. || Accessories: | - double
Foot pedal (start-stop / left-right) | - remote control

## **Machine attributes**

weight max.: 5,0 t

workpiece diameter: 250 - 2500 mm

total power requirement: 0,75 kW

load capacity drive unit: max. 2500 kg load capacity rotating unit: max. 2500 kg

weight of the machine ca.: 0,9 t