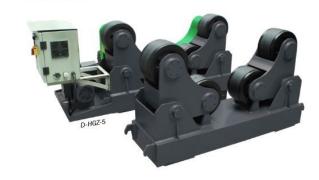

## Dumeta D-HGZ-5 (1125-6534)

Control type konventionell

Construction year NEU

**Machine no.** 1125-6534

**Make** Dumeta

The self-adjusting D-HGZ roller blocks adapt to the different
Diameters of your workpieces yourself. This roller block is for special
designed for heavy-duty activities. Furthermore, this roller block is for
Suitable for thin-walled workpieces, as the four wheels per unit are an improved
Supply pressure distribution. || Features: | - Electronic components of
Top quality | - Infinitely adjustable speed of the drive unit | Wheels fitted with solid rubber tires enclosed in one
Steel construction | - Heavy construction enables very high stability. | Favorable price-performance ratio enables quick recovery
Your investment. | - The D-HGZ series is supplied as a standard version and
includes a remote control with digital reading. || Accessories: | - double
Foot pedal (start-stop / left-right) | - remote control

## **Machine attributes**

weight max.: 5,0 t

workpiece diameter: 250 - 2500 mm

total power requirement: 0,75 kW

load capacity drive unit: max. 2500 kg load capacity rotating unit: max. 2500 kg

weight of the machine ca.: 0,9 t