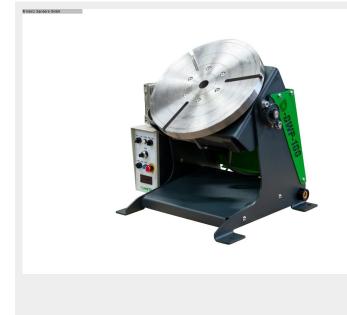

## Dumeta D-DWP-300 (1125-5907)

Control type konventionell

Construction year NEU

**Machine no.** 1125-5907

Make Dumeta

Location D - 49779 Niederlangen

The D-BYT N welding manipulator has a hollow shaft, also known as Spindle bore in the rotary table, which makes inert gas welding possible. the Due to the compact design, turn-tilt tables can be installed in any integrate existing production facilities. Inert gas welding (forming gas). thereby simplified.

## Features:

- Double foot pedal (start-stop/left-right) included
- Infinitely adjustable rotation speed of the table
- Suitable for any welding process, even high frequency
- Very high stability compact model
- Through hole in the turntable plate
- CE marking
- Very good value for money

## Machine attributes

| table diameter:                 | 490 mm             |
|---------------------------------|--------------------|
| table load:                     | 300/150 kg         |
| swivelling range:               | 0-90 manuell Grad  |
| table load:                     | horiz. 300 Kg      |
| table load:                     | vert. 150 Kg       |
| boring diameter:                | 65 mm              |
| table turning speeds:           | 0,4 - 4,0 U/min    |
| voltage:                        | 230 V              |
| total power requirement:        | 0,2 kW             |
| weight of the machine ca .:     | 0,1 t              |
| dimensions of the machine ca .: | 0,5 x 0,52 x 0,5 m |