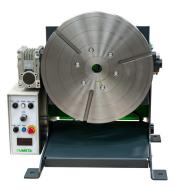

## Dumeta D-DWP-300 (1125-5907)

Control type konventionell

Construction year NEU

**Machine no.** 1125-5907

Make Dumeta

Location D - 49779 Niederlangen

The D-BYT N welding manipulator has a hollow shaft, also known as Spindle bore in the rotary table, which makes inert gas welding possible. the Due to the compact design, turn-tilt tables can be installed in any integrate existing production facilities. Inert gas welding (forming gas). thereby simplified.

## Features:

- Double foot pedal (start-stop/left-right) included
- Infinitely adjustable rotation speed of the table
- Suitable for any welding process, even high frequency
- Very high stability compact model
- Through hole in the turntable plate
- CE marking
- Very good value for money

## Machine attributes

| table diameter:                 | 490 mm             |
|---------------------------------|--------------------|
| table load:                     | 300/150 kg         |
| swivelling range:               | 0-90 manuell Grad  |
| table load:                     | horiz. 300 Kg      |
| table load:                     | vert. 150 Kg       |
| boring diameter:                | 65 mm              |
| table turning speeds:           | 0,4 - 4,0 U/min    |
| voltage:                        | 230 V              |
| total power requirement:        | 0,2 kW             |
| weight of the machine ca .:     | 0,1 t              |
| dimensions of the machine ca .: | 0,5 x 0,52 x 0,5 m |