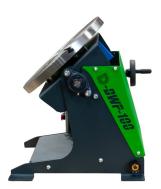

## Dumeta D-DWP-300 (1125-5907)

Control type konventionell

Construction year NEU

**Machine no.** 1125-5907

Make Dumeta

Location D - 49779 Niederlangen

The D-BYT N welding manipulator has a hollow shaft, also known as Spindle bore in the rotary table, which makes inert gas welding possible. the Due to the compact design, turn-tilt tables can be installed in any integrate existing production facilities. Inert gas welding (forming gas). thereby simplified.

## Features:

- Double foot pedal (start-stop/left-right) included
- Infinitely adjustable rotation speed of the table
- Suitable for any welding process, even high frequency
- Very high stability compact model
- Through hole in the turntable plate
- CE marking
- Very good value for money

## Machine attributes

| table diameter:                 | 490 mm             |
|---------------------------------|--------------------|
| table load:                     | 300/150 kg         |
| swivelling range:               | 0-90 manuell Grad  |
| table load:                     | horiz. 300 Kg      |
| table load:                     | vert. 150 Kg       |
| boring diameter:                | 65 mm              |
| table turning speeds:           | 0,4 - 4,0 U/min    |
| voltage:                        | 230 V              |
| total power requirement:        | 0,2 kW             |
| weight of the machine ca .:     | 0,1 t              |
| dimensions of the machine ca .: | 0,5 x 0,52 x 0,5 m |