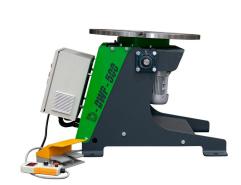

## Dumeta D-DWP-300 (1125-5907)

Control type konventionell

Construction year NEU

**Machine no.** 1125-5907

Make Dumeta

Location D - 49779 Niederlangen

The D-BYT N welding manipulator has a hollow shaft, also known as Spindle bore in the rotary table, which makes inert gas welding possible. the Due to the compact design, turn-tilt tables can be installed in any integrate existing production facilities. Inert gas welding (forming gas). thereby simplified.

## Features:

- Double foot pedal (start-stop/left-right) included
- Infinitely adjustable rotation speed of the table
- Suitable for any welding process, even high frequency
- Very high stability compact model
- Through hole in the turntable plate
- CE marking
- Very good value for money

## Machine attributes

| table diameter:                 | 490 mm             |
|---------------------------------|--------------------|
| table load:                     | 300/150 kg         |
| swivelling range:               | 0-90 manuell Grad  |
| table load:                     | horiz. 300 Kg      |
| table load:                     | vert. 150 Kg       |
| boring diameter:                | 65 mm              |
| table turning speeds:           | 0,4 - 4,0 U/min    |
| voltage:                        | 230 V              |
| total power requirement:        | 0,2 kW             |
| weight of the machine ca .:     | 0,1 t              |
| dimensions of the machine ca .: | 0,5 x 0,52 x 0,5 m |