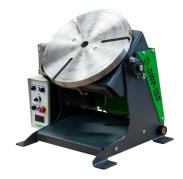

## Dumeta D-DWP-300 (1125-5907)

Control type konventionell

Construction year NEU

**Machine no.** 1125-5907

Make Dumeta

Location D - 49779 Niederlangen

The D-BYT N welding manipulator has a hollow shaft, also known as Spindle bore in the rotary table, which makes inert gas welding possible. the Due to the compact design, turn-tilt tables can be installed in any integrate existing production facilities. Inert gas welding (forming gas). thereby simplified.

## Features:

- Double foot pedal (start-stop/left-right) included
- Infinitely adjustable rotation speed of the table
- Suitable for any welding process, even high frequency
- Very high stability compact model
- Through hole in the turntable plate
- CE marking
- Very good value for money

## Machine attributes

| table diameter:                 | 490 mm             |
|---------------------------------|--------------------|
| table load:                     | 300/150 kg         |
| swivelling range:               | 0-90 manuell Grad  |
| table load:                     | horiz. 300 Kg      |
| table load:                     | vert. 150 Kg       |
| boring diameter:                | 65 mm              |
| table turning speeds:           | 0,4 - 4,0 U/min    |
| voltage:                        | 230 V              |
| total power requirement:        | 0,2 kW             |
| weight of the machine ca .:     | 0,1 t              |
| dimensions of the machine ca .: | 0,5 x 0,52 x 0,5 m |