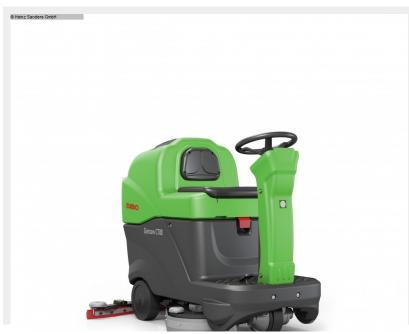

## DIBO CT80 BT 70 (1125-7233)

- Exhibition machine and demonstration machine, like new-
- Most compact ride-on scrubber-dryer from DiBO with 2 brushes
- Possibility to dispense detergent: in ECO mode with constant

Saving or automatic regulation of the machine depending on the speed of the machine

Brush motors and suction: even less energy consumption, even more Smoothness

- Display: large, multilingual, including hour counter, battery level and work programs
- Memory card: allows the storage of battery charge cycles and Power consumption of the motor
- CFS system: water distribution from the middle of the brush to avoid waste Avoid cleaning solution
- SLS system: self-leveling electronic system to keep the brush always lies perfectly on the floor
- EDD system: suction cup for the best results during drying and during Area performance was developed
- Wheels: oil resistant

Control type konventionell

Construction year 2020

Machine no. 1125-7233

Make DIBO

**Location** 49779 Niederlangen - Extraction: 2 levels with fans and stainless steel shaft

## **Machine attributes**

sweeping width: 942 mm

working width:

Bodendüse: 700 mm

tank:

Reinigung: 79 I

tank:

Schmutzwasser: 83 I

weight of the machine ca.: 145 kg

dimensions of the machine ca.:  $1,32 \times 0,7 \times 1,1 \text{ m}$ 

## Machine images