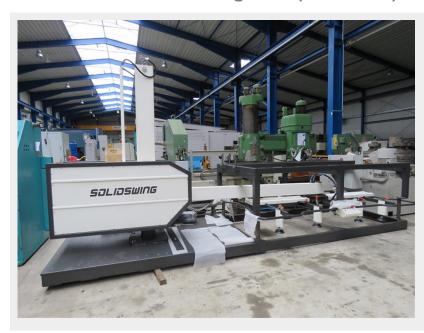

## **CARMITECH Solid Swing 3015 (1125-6305)**

Control type konventionell

Construction year 2017 (NEU)

**Machine no.** 1125-6305

Make CARMITECH

**Location** D - 49779 Niederlangen

In contrast to most vacuum systems / lifting systems, the SOLIDswing constructed so that the recorded disk always remains vertical when it is recorded vertically. The plate can without precise positioning of the Suction cups are accommodated and this is independent of the balance Way of working much faster and safer than with conventional manual ones Vacuum systems.

<sup>\*\*</sup> Year of construction 2017 - NEW - exhibition machine \*\*

## **Machine attributes**

carrying capacity: 3,0 t number of suction cups: 8 suction cup dia.: --