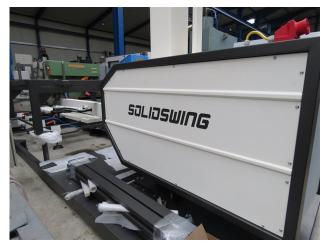

## **CARMITECH Solid Swing 3015 (1125-6305)**

Control type konventionell

Construction year 2017 (NEU)

**Machine no.** 1125-6305

Make CARMITECH

**Location** D - 49779 Niederlangen

In contrast to most vacuum systems / lifting systems, the SOLIDswing constructed so that the recorded disk always remains vertical when it is recorded vertically. The plate can without precise positioning of the Suction cups are accommodated and this is independent of the balance Way of working much faster and safer than with conventional manual ones Vacuum systems.

<sup>\*\*</sup> Year of construction 2017 - NEW - exhibition machine \*\*

## **Machine attributes**

carrying capacity: 3,0 t number of suction cups: 8 suction cup dia.: --