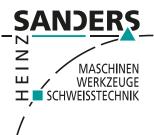

## **CARMITECH Solid Swing 3015 (1125-6305)**

Control type konventionell

Construction year 2017 (NEU)

**Machine no.** 1125-6305

Make CARMITECH

**Location** D - 49779 Niederlangen

In contrast to most vacuum systems / lifting systems, the SOLIDswing constructed so that the recorded disk always remains vertical when it is recorded vertically. The plate can without precise positioning of the Suction cups are accommodated and this is independent of the balance Way of working much faster and safer than with conventional manual ones Vacuum systems.

<sup>\*\*</sup> Year of construction 2017 - NEW - exhibition machine \*\*

## **Machine attributes**

carrying capacity: 3,0 t number of suction cups: 8 suction cup dia.: --