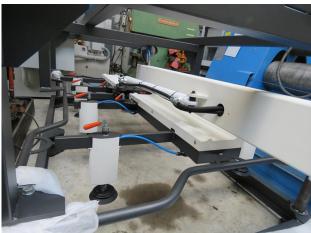

## **CARMITECH Solid Swing 3015 (1125-6305)**

Control type konventionell

Construction year 2017 (NEU)

**Machine no.** 1125-6305

Make CARMITECH

**Location** D - 49779 Niederlangen

In contrast to most vacuum systems / lifting systems, the SOLIDswing constructed so that the recorded disk always remains vertical when it is recorded vertically. The plate can without precise positioning of the Suction cups are accommodated and this is independent of the balance Way of working much faster and safer than with conventional manual ones Vacuum systems.

## **Machine attributes**

carrying capacity: 3,0 t number of suction cups: 8 suction cup dia.: --