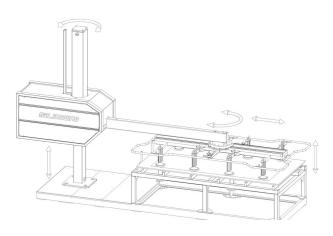

## **CARMITECH Solid Swing 3015 (1125-6305)**

Control type konventionell

Construction year 2017 (NEU)

**Machine no.** 1125-6305

Make CARMITECH

**Location** D - 49779 Niederlangen

In contrast to most vacuum systems / lifting systems, the SOLIDswing constructed so that the recorded disk always remains vertical when it is recorded vertically. The plate can without precise positioning of the Suction cups are accommodated and this is independent of the balance Way of working much faster and safer than with conventional manual ones Vacuum systems.

## **Machine attributes**

carrying capacity: 3,0 t number of suction cups: 8 suction cup dia.: --