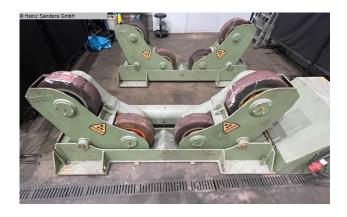

### BODE SAR 600 (1125-3450019)

Control type konventionell

Construction year unbekannt

**Machine no.** 1125-3450019

Make BODE

- For machining cylindrical workpieces
- Flat frame
- Castors with polyurethane coating
- Clear controls
- Infinitely variable speed
- The control electronics are of a robust and closed housing protected
- With foot switch for start/stop
- Drive with DC electric motors and gears

#### **Machine attributes**

weight max.: 30000 kg workpiece diameter: 450 - 5200 mm

total power requirement: 3 kW

diameter of running wheel: 457 x 127 mm weight of the machine ca.: 2200 kg

range L-W-H: 2200 x 900 x 950 mm

### **Machine images**