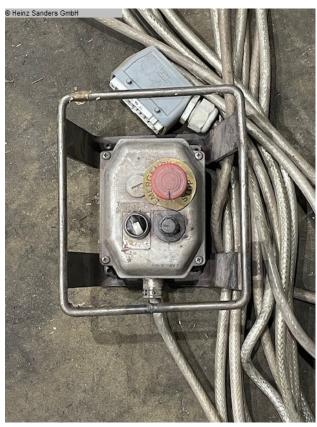

### BODE SAR 600 (1125-3450019)

Control type konventionell

Construction year unbekannt

**Machine no.** 1125-3450019

Make BODE

- For machining cylindrical workpieces
- Flat frame
- Castors with polyurethane coating
- Clear controls
- Infinitely variable speed
- The control electronics are of a robust and closed housing protected
- With foot switch for start/stop
- Drive with DC electric motors and gears

### **Machine images**