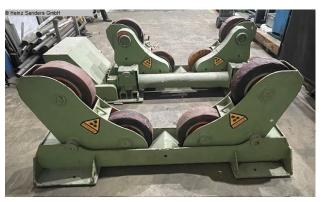

### BODE SAR 600 (1125-3450019)

Control type konventionell

Construction year unbekannt

**Machine no.** 1125-3450019

Make BODE

- For machining cylindrical workpieces
- Flat frame
- Castors with polyurethane coating
- Clear controls
- Infinitely variable speed
- The control electronics are of a robust and closed housing protected
- With foot switch for start/stop
- Drive with DC electric motors and gears

#### **Machine attributes**

weight max.: 30000 kg workpiece diameter: 450 - 5200 mm

total power requirement: 3 kW

diameter of running wheel: 457 x 127 mm weight of the machine ca.: 2200 kg

range L-W-H: 2200 x 900 x 950 mm

### **Machine images**