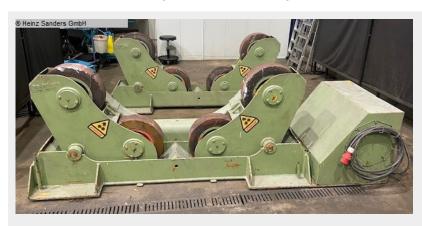

### BODE SAR 600 (1125-3450019)

Control type konventionell

Construction year unbekannt

**Machine no.** 1125-3450019

Make BODE

- For machining cylindrical workpieces
- Flat frame
- Castors with polyurethane coating
- Clear controls
- Infinitely variable speed
- The control electronics are of a robust and closed housing protected
- With foot switch for start/stop
- Drive with DC electric motors and gears

#### **Machine attributes**

weight max.: 30000 kg workpiece diameter: 450 - 5200 mm

total power requirement: 3 kW

diameter of running wheel: 457 x 127 mm weight of the machine ca.: 2200 kg

range L-W-H: 2200 x 900 x 950 mm

### **Machine images**