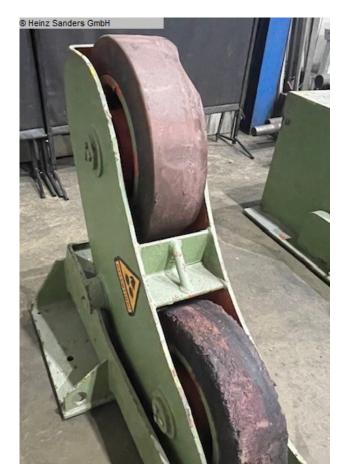

### BODE SAR 600 (1125-3450019)

Control type konventionell

Construction year unbekannt

**Machine no.** 1125-3450019

Make BODE

- For machining cylindrical workpieces
- Flat frame
- Castors with polyurethane coating
- Clear controls
- Infinitely variable speed
- The control electronics are of a robust and closed housing protected
- With foot switch for start/stop
- Drive with DC electric motors and gears

#### **Machine attributes**

weight max.: 30000 kg workpiece diameter: 450 - 5200 mm

total power requirement: 3 kW

diameter of running wheel: 457 x 127 mm weight of the machine ca.: 2200 kg

range L-W-H: 2200 x 900 x 950 mm

### **Machine images**