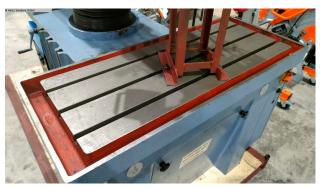

\* Large table surface (1195 x 500 mm) for simultaneous clamping several workpieces

\* Digital speed and drilling depth display

\* Quickly adjust the drill head to the workpiece and clamp it

hydraulic

\* with electronically stepless speed control