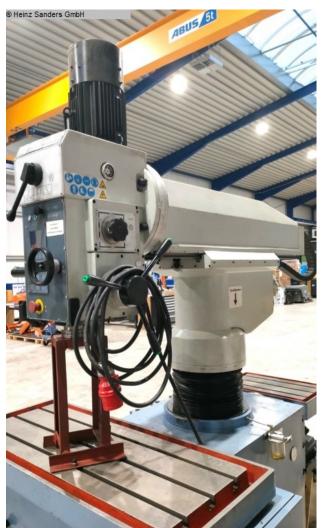

### BERNARDO SRB 40 NC (1125-3110011)

Control type konventionell

Construction year 2021

Machine no. 1125-3110011

Make BERNARDO

\*\* Very good condition

\* Electromotive height adjustment of the drill head without adjustment

the drilling position, ideal for deep hole drilling

\* Drill head can be swiveled 180°, boom can be moved back and forth and horizontally

pivotable

\* Thread cutting device and 6 automatic drilling feeds

\* Large table surface (1195 x 500 mm) for simultaneous clamping several workpieces

\* Digital speed and drilling depth display

\* Quickly adjust the drill head to the workpiece and clamp it

hydraulic

\* with electronically stepless speed control

\* User-friendly operation via membrane keyboard

Scope of delivery: Thread cutting device LED machine light Coolant device Height-adjustable protective cover Electromagnetic spindle feed Digital speed display Digital drilling depth display Electromotive drill head adjustment

#### Machine attributes

| bore capacity in steel (diameter): | 40 mm                       |
|------------------------------------|-----------------------------|
| arm length:                        | 370 - 950 mm                |
| workpiece height max .:            | mm                          |
| turning speeds:                    | 50 - 316 / 316 - 2000 U/min |
| spindle taper:                     | MK 4                        |
| tread diameter:                    | max. M30                    |
| boring head:                       | -90° bis +90° schwenkbar    |
| quill stroke:                      | 200 mm                      |
| feed:                              | (6) 0,08 - 0,50 mm/U        |
| distance spindle /table:           | 390 - 780 mm                |
| T-slots:                           | 18 mm                       |
| column diameter:                   | 220 mm                      |
| total power requirement:           | 2,2 kW                      |
| weight of the machine ca .:        | 2,8 t                       |
| dimensions of the machine ca .:    | 2,45 x 1,2 x 2,72 m         |

## Machine images