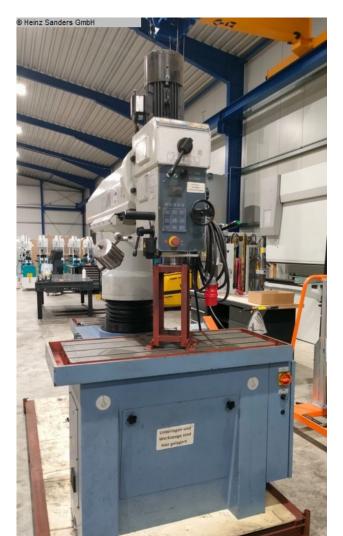

### BERNARDO SRB 40 NC (1125-3110011)

Control type konventionell

Construction year 2021

Machine no. 1125-3110011

Make BERNARDO

\*\* Very good condition

\* Electromotive height adjustment of the drill head without adjustment

the drilling position, ideal for deep hole drilling

\* Drill head can be swiveled 180°, boom can be moved back and forth and horizontally

pivotable

\* Thread cutting device and 6 automatic drilling feeds

\* Large table surface (1195 x 500 mm) for simultaneous clamping several workpieces

\* Digital speed and drilling depth display

\* Quickly adjust the drill head to the workpiece and clamp it

hydraulic

\* with electronically stepless speed control

\* User-friendly operation via membrane keyboard

Scope of delivery: Thread cutting device LED machine light Coolant device Height-adjustable protective cover Electromagnetic spindle feed Digital speed display Digital drilling depth display Electromotive drill head adjustment

#### Machine attributes

| bore capacity in steel (diameter): | 40 mm                       |
|------------------------------------|-----------------------------|
| arm length:                        | 370 - 950 mm                |
| workpiece height max .:            | mm                          |
| turning speeds:                    | 50 - 316 / 316 - 2000 U/min |
| spindle taper:                     | MK 4                        |
| tread diameter:                    | max. M30                    |
| boring head:                       | -90° bis +90° schwenkbar    |
| quill stroke:                      | 200 mm                      |
| feed:                              | (6) 0,08 - 0,50 mm/U        |
| distance spindle /table:           | 390 - 780 mm                |
| T-slots:                           | 18 mm                       |
| column diameter:                   | 220 mm                      |
| total power requirement:           | 2,2 kW                      |
| weight of the machine ca .:        | 2,8 t                       |
| dimensions of the machine ca .:    | 2,45 x 1,2 x 2,72 m         |

## Machine images