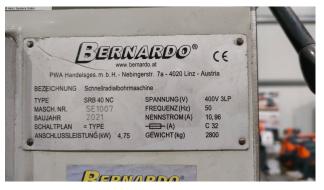

### BERNARDO SRB 40 NC (1125-3110011)

Control type konventionell

Construction year 2021

Machine no. 1125-3110011

Make BERNARDO

\*\* Very good condition

\* Electromotive height adjustment of the drill head without adjustment

#### Machine attributes

| bore capacity in steel (diameter): | 40 mm                       |
|------------------------------------|-----------------------------|
| arm length:                        | 370 - 950 mm                |
| workpiece height max .:            | mm                          |
| turning speeds:                    | 50 - 316 / 316 - 2000 U/min |
| spindle taper:                     | MK 4                        |
| tread diameter:                    | max. M30                    |
| boring head:                       | -90° bis +90° schwenkbar    |
| quill stroke:                      | 200 mm                      |
| feed:                              | (6) 0,08 - 0,50 mm/U        |
| distance spindle /table:           | 390 - 780 mm                |
| T-slots:                           | 18 mm                       |
| column diameter:                   | 220 mm                      |
| total power requirement:           | 2,2 kW                      |
| weight of the machine ca .:        | 2,8 t                       |
| dimensions of the machine ca .:    | 2,45 x 1,2 x 2,72 m         |