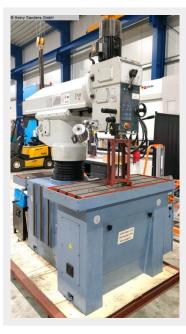

### BERNARDO SRB 40 NC (1125-3110011)

Control type konventionell

Construction year 2021

Machine no. 1125-3110011

Make BERNARDO

\*\* Very good condition

\* Electromotive height adjustment of the drill head without adjustment

the drilling position, ideal for deep hole drilling

\* Drill head can be swiveled 180°, boom can be moved back and forth and horizontally

pivotable

\* Thread cutting device and 6 automatic drilling feeds

\* Large table surface (1195 x 500 mm) for simultaneous clamping several workpieces

\* Digital speed and drilling depth display

\* Quickly adjust the drill head to the workpiece and clamp it

hydraulic

\* with electronically stepless speed control

\* User-friendly operation via membrane keyboard

Scope of delivery: Thread cutting device LED machine light Coolant device Height-adjustable protective cover Electromagnetic spindle feed Digital speed display Digital drilling depth display Electromotive drill head adjustment

#### Machine attributes

| bore capacity in steel (diameter): | 40 mm                       |
|------------------------------------|-----------------------------|
| arm length:                        | 370 - 950 mm                |
| workpiece height max .:            | mm                          |
| turning speeds:                    | 50 - 316 / 316 - 2000 U/min |
| spindle taper:                     | MK 4                        |
| tread diameter:                    | max. M30                    |
| boring head:                       | -90° bis +90° schwenkbar    |
| quill stroke:                      | 200 mm                      |
| feed:                              | (6) 0,08 - 0,50 mm/U        |
| distance spindle /table:           | 390 - 780 mm                |
| T-slots:                           | 18 mm                       |
| column diameter:                   | 220 mm                      |
| total power requirement:           | 2,2 kW                      |
| weight of the machine ca .:        | 2,8 t                       |
| dimensions of the machine ca .:    | 2,45 x 1,2 x 2,72 m         |

## Machine images