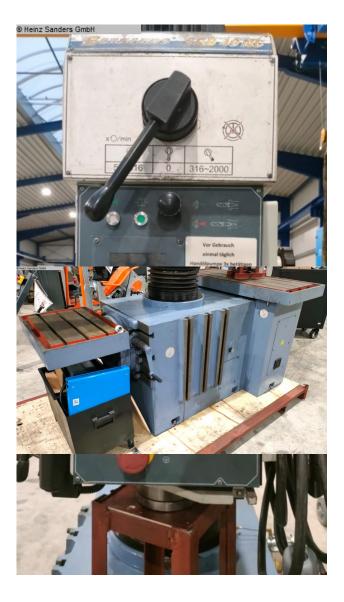

### BERNARDO SRB 40 NC (1125-3110011)

Control type konventionell

Construction year 2021

Machine no. 1125-3110011

Make BERNARDO

\*\* Very good condition

\* Electromotive height adjustment of the drill head without adjustment

the drilling position, ideal for deep hole drilling

\* Drill head can be swiveled 180°, boom can be moved back and forth and horizontally

pivotable

\* Thread cutting device and 6 automatic drilling feeds

\* Large table surface (1195 x 500 mm) for simultaneous clamping several workpieces

\* Digital speed and drilling depth display

\* Quickly adjust the drill head to the workpiece and clamp it

hydraulic

\* with electronically stepless speed control

\* User-friendly operation via membrane keyboard

Scope of delivery: Thread cutting device LED machine light Coolant device Height-adjustable protective cover Electromagnetic spindle feed Digital speed display Digital drilling depth display Electromotive drill head adjustment

#### Machine attributes

| bore capacity in steel (diameter): | 40 mm                       |
|------------------------------------|-----------------------------|
| arm length:                        | 370 - 950 mm                |
| workpiece height max .:            | mm                          |
| turning speeds:                    | 50 - 316 / 316 - 2000 U/min |
| spindle taper:                     | MK 4                        |
| tread diameter:                    | max. M30                    |
| boring head:                       | -90° bis +90° schwenkbar    |
| quill stroke:                      | 200 mm                      |
| feed:                              | (6) 0,08 - 0,50 mm/U        |
| distance spindle /table:           | 390 - 780 mm                |
| T-slots:                           | 18 mm                       |
| column diameter:                   | 220 mm                      |
| total power requirement:           | 2,2 kW                      |
| weight of the machine ca .:        | 2,8 t                       |
| dimensions of the machine ca .:    | 2,45 x 1,2 x 2,72 m         |