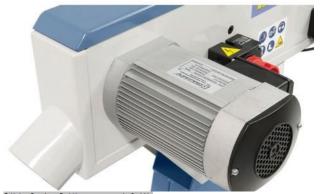

#### Description:

- Good sanding performance due to high belt speed
- Quick adjustment for horizontal and inclined position
- Continuous flat grinding surface for optimal grinding of long workpieces
- Constant belt tension through spring-loaded tensioning device
- Universally applicable for grinding edges, surfaces and for cylindrical grinding
- Including quick-release system for quick strap changes
- Simple adjustment of the parallel belt run by means of an adjusting screw
- Graphite coating on the flat grinding surface increases the sliding properties of the sanding belt

### **Machine attributes**

width of the strips: 150 mm band length: 2000 mm

band speed: 14,5 / 29 m/sek

460 x 150 Plantisch mm grinding width:

Dust suction hood: 100 mm

4,0 kW 100% ED total power requirement:

### **Machine images**

® Heinz Sanders GmbH als GmbH ® Heinz Sanders GmbH als GmbH

® Heinz Sanders GmbH