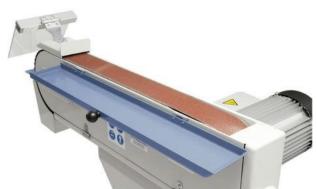

#### Description:

- Good sanding performance due to high belt speed
- Quick adjustment for horizontal and inclined position
- Continuous flat grinding surface for optimal grinding of long workpieces
- Constant belt tension through spring-loaded tensioning device
- Universally applicable for grinding edges, surfaces and for cylindrical grinding
- Including quick-release system for quick strap changes
- Simple adjustment of the parallel belt run by means of an adjusting screw
- Graphite coating on the flat grinding surface increases the sliding properties of the sanding belt

#### Scope of delivery:

- Sanding belt K 80
- Hinged protective screen
- Sanding and support table
- workpiece stop

- Dust extraction nozzle
- Separate off button
- underframe

### **Machine attributes**

width of the strips: 150 mm band length: 2000 mm

band speed: 14,5 / 29 m/sek

460 x 150 Plantisch mm grinding width:

Dust suction hood: 100 mm

4,0 kW 100% ED total power requirement:

### **Machine images**

® Heinz Sanders GmbH als GmbH ® Heinz Sanders GmbH als GmbH

® Heinz Sanders GmbH