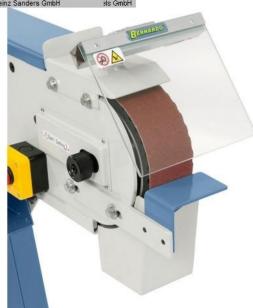

#### Description:

- Good sanding performance due to high belt speed
- Quick adjustment for horizontal and inclined position
- Continuous flat grinding surface for optimal grinding of long workpieces
- Constant belt tension through spring-loaded tensioning device
- Universally applicable for grinding edges, surfaces and for cylindrical grinding
- Including quick-release system for quick strap changes
- Simple adjustment of the parallel belt run by means of an adjusting screw
- Graphite coating on the flat grinding surface increases the sliding properties of the sanding belt

#### Scope of delivery:

- Sanding belt K 80
- Hinged protective screen
- Sanding and support table
- workpiece stop

- Dust extraction nozzle
- Separate off button
- underframe

### **Machine images**

® Heinz Sanders GmbH als GmbH ® Heinz Sanders GmbH als GmbH

® Heinz Sanders GmbH