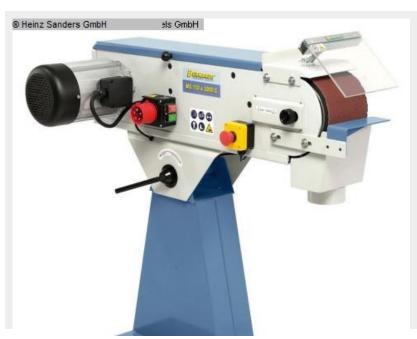

# BERNARDO MS 150 x 2000 S (1125-2230004)

Control type konventionell

Construction year NEU

Machine no. 1125-2230004

Make BERNARDO

#### Description:

- Good sanding performance due to high belt speed
- Quick adjustment for horizontal and inclined position
- Continuous flat grinding surface for optimal grinding of long workpieces
- Constant belt tension through spring-loaded tensioning device
- Universally applicable for grinding edges, surfaces and for cylindrical grinding
- Including quick-release system for quick strap changes
- Simple adjustment of the parallel belt run by means of an adjusting screw
- Graphite coating on the flat grinding surface increases the sliding properties of the sanding belt

### **Machine attributes**

width of the strips: 150 mm band length: 2000 mm

band speed: 14,5 / 29 m/sek

460 x 150 Plantisch mm grinding width:

Dust suction hood: 100 mm

4,0 kW 100% ED total power requirement:

### **Machine images**

® Heinz Sanders GmbH als GmbH ® Heinz Sanders GmbH als GmbH

® Heinz Sanders GmbH