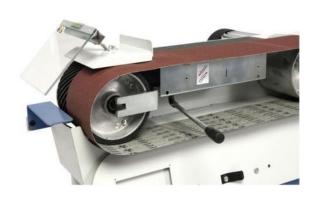

#### Description:

- Good sanding performance due to high belt speed
- Quick adjustment for horizontal and inclined position
- Continuous flat grinding surface for optimal grinding of long workpieces
- Constant belt tension through spring-loaded tensioning device
- Universally applicable for grinding edges, surfaces and for cylindrical grinding
- Including quick-release system for quick strap changes
- Simple adjustment of the parallel belt run by means of an adjusting screw
- Graphite coating on the flat grinding surface increases the sliding properties of the sanding belt

#### Scope of delivery:

- Sanding belt K 80
- Hinged protective screen
- Sanding and support table
- workpiece stop

- Dust extraction nozzle
- Separate off button
- underframe

### **Machine attributes**

width of the strips: 150 mm band length: 2000 mm

band speed: 14,5 / 29 m/sek

460 x 150 Plantisch mm grinding width:

Dust suction hood: 100 mm

4,0 kW 100% ED total power requirement:

### **Machine images**

® Heinz Sanders GmbH als GmbH ® Heinz Sanders GmbH als GmbH

® Heinz Sanders GmbH