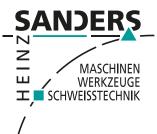

## **BERGMANN BTL 220-8 (1125-3140035)**

Control type Sonstige

Construction year 2017

**Machine no.** 1125-3140035

Make BERGMANN

**Location** 49779 Niederlangen

Area of application: Production of chassis components made of cast iron in batches Nodular graphite in one clamping position, production of large series or largerones. Quantities, current cycle time 56 seconds.

Technical data:

Spindle holder: HSK 100, HSK 63

Drive power: 1 ? 7.5 kW
Pallet size: 600x600 mm
Number of spindles: 44 pieces

Number of stations: 22 pieces, vertical and horizontal, 2-3 axes

Control: Mitsubishi

Total power requirement: approx. 100 kW

Machine weight: approx. 108.0 t

Dimensions machine: LxWxH: 35000x8000/11000x4400/5600 mm

Dimensions of control cabinets, No. 1-12: LxWxH: 2400x500x1800 mm

System structure: Adaptable modular system

#### Furnishing:

- Hydraulic unit

- Central chip transport device
- Band filter manufacturer Polo Filtertechnik
- Emulsion mist collector
- Raw part feeding
- Return of finished parts
- Coolant system
- Control panel
- \*\* A viewing under power is until December 15, 2023 possible!