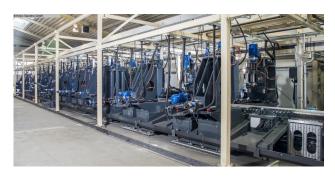

Technical data:

Spindle holder: HSK 100, HSK 63

Drive power: 1 ? 7.5 kW
Pallet size: 600x600 mm
Number of spindles: 44 pieces

Number of stations: 22 pieces, vertical and horizontal, 2-3 axes

Control: Mitsubishi

### **Machine attributes**

Control: Mitsubishi