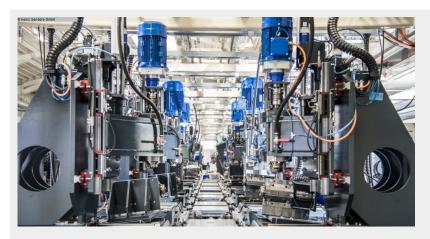

## **BERGMANN BTL 220-8 (1125-3140035)**

Control type Sonstige

Construction year 2017

**Machine no.** 1125-3140035

Make BERGMANN

**Location** 49779 Niederlangen

Area of application: Production of chassis components made of cast iron in batches Nodular graphite in one clamping position, production of large series or largerones. Quantities, current cycle time 56 seconds.

Technical data:

Spindle holder: HSK 100, HSK 63

Drive power: 1 ? 7.5 kW
Pallet size: 600x600 mm
Number of spindles: 44 pieces

Number of stations: 22 pieces, vertical and horizontal, 2-3 axes

Control: Mitsubishi

Total power requirement: approx. 100 kW

Machine weight: approx. 108.0 t

Dimensions machine: LxWxH: 35000x8000/11000x4400/5600 mm

Dimensions of control cabinets, No. 1-12: LxWxH: 2400x500x1800 mm

System structure: Adaptable modular system

#### Furnishing:

- Hydraulic unit

- Central chip transport device
- Band filter manufacturer Polo Filtertechnik
- Emulsion mist collector
- Raw part feeding
- Return of finished parts
- Coolant system
- Control panel
- \*\* A viewing under power is until December 15, 2023 possible!