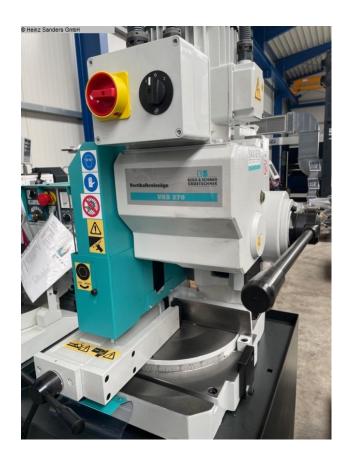

## BERG & SCHMID VKS 370 (1125-2160003)

Control type konventionell

Construction year 2025

Machine no. 1125-2160003

Make BERG & SCHMID

**Location** 49779 Niederlangen

- -The powerful, 2-stage gear was specially designed for cuts in solid material designed
- -The user has a total of 4 blade speeds for optimal adjustment the material available
- -The large bearing rotary table with internal table clamping and Precision stops at 0/45/60° ensure quick adjustability miter cuts
- -The vice with quick clamping (optional is a pneumatic one

Vise = MA, available) is with screwed vise jaws

Mistake. With their ribbing, these ensure optimal hold of the workpiece

-Underframe with lockable door, chip drawer and removable

Coolant pan with electric coolant pump

-Chip removal brush

#### **Machine attributes**

saw blade diameter: 370 x 3,0 x 40 mm

cutting diameter: 120 mm stroke: -- mm

capacity 90 degrees: square: 100 mm capacity 90 degrees: flat: 180 x 100 mm

capacity 45 degrees: round: li. 120 / re. 105 mm capacity 45 degrees: square: li. 100 / re. 100 mm

capacity 45 degrees: flat: li. 130x100 / re . 130x10 mm

capacity 60 degrees: round:

capacity 60 degrees: square:

90 mm

capacity 60 degrees: flat:

90 x 100 mm

total power requirement:

1,8 / 2,2 kW

weight of the machine ca.:

392 kg

dimensions of the machine ca.: 700 x 900 x 1800 mm

### **Machine images**