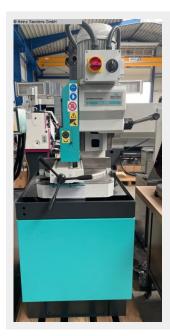

## BERG & SCHMID VKS 370 (1125-2160003)

Control type konventionell

Construction year 2025

Machine no. 1125-2160003

Make BERG & SCHMID

**Location** 49779 Niederlangen

- -The powerful, 2-stage gear was specially designed for cuts in solid material designed
- -The user has a total of 4 blade speeds for optimal adjustment the material available
- -The large bearing rotary table with internal table clamping and Precision stops at 0/45/60° ensure quick adjustability miter cuts
- -The vice with quick clamping (optional is a pneumatic one

Vise = MA, available) is with screwed vise jaws

Mistake. With their ribbing, these ensure optimal hold of the workpiece

-Underframe with lockable door, chip drawer and removable

Coolant pan with electric coolant pump

-Chip removal brush

#### **Machine attributes**

saw blade diameter: 370 x 3,0 x 40 mm

cutting diameter: 120 mm stroke: -- mm

capacity 90 degrees: square: 100 mm capacity 90 degrees: flat: 180 x 100 mm

capacity 45 degrees: round: li. 120 / re. 105 mm capacity 45 degrees: square: li. 100 / re. 100 mm

capacity 45 degrees: flat: li. 130x100 / re . 130x10 mm

capacity 60 degrees: round:

capacity 60 degrees: square:

90 mm

capacity 60 degrees: flat:

90 x 100 mm

total power requirement:

1,8 / 2,2 kW

weight of the machine ca.:

392 kg

dimensions of the machine ca.: 700 x 900 x 1800 mm

### **Machine images**