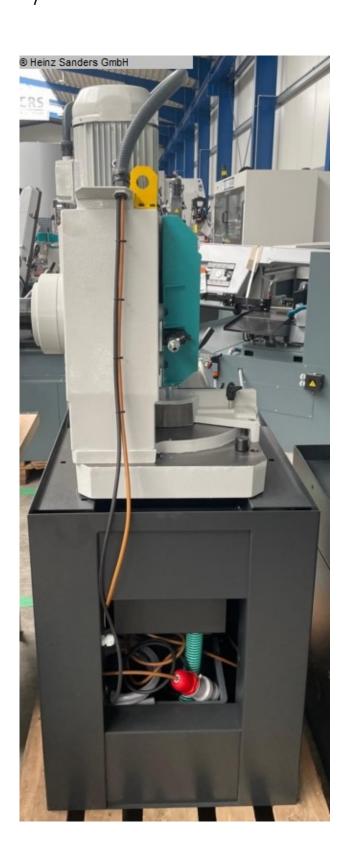

## BERG & SCHMID VKS 370 (1125-2160003)

Control type konventionell

Construction year 2025

Machine no. 1125-2160003

Make BERG & SCHMID

**Location** 49779 Niederlangen

- -The powerful, 2-stage gear was specially designed for cuts in solid material designed
- -The user has a total of 4 blade speeds for optimal adjustment the material available
- -The large bearing rotary table with internal table clamping and Precision stops at 0/45/60° ensure quick adjustability miter cuts
- -The vice with quick clamping (optional is a pneumatic one

Vise = MA, available) is with screwed vise jaws

Mistake. With their ribbing, these ensure optimal hold of the workpiece

-Underframe with lockable door, chip drawer and removable

Coolant pan with electric coolant pump

-Chip removal brush

#### **Machine attributes**

saw blade diameter: 370 x 3,0 x 40 mm

cutting diameter: 120 mm stroke: -- mm

capacity 90 degrees: square: 100 mm capacity 90 degrees: flat: 180 x 100 mm

capacity 45 degrees: round: li. 120 / re. 105 mm capacity 45 degrees: square: li. 100 / re. 100 mm

capacity 45 degrees: flat: li. 130x100 / re . 130x10 mm

capacity 60 degrees: round:

capacity 60 degrees: square:

90 mm

capacity 60 degrees: flat:

90 x 100 mm

total power requirement:

1,8 / 2,2 kW

weight of the machine ca.:

392 kg

dimensions of the machine ca.: 700 x 900 x 1800 mm

### **Machine images**