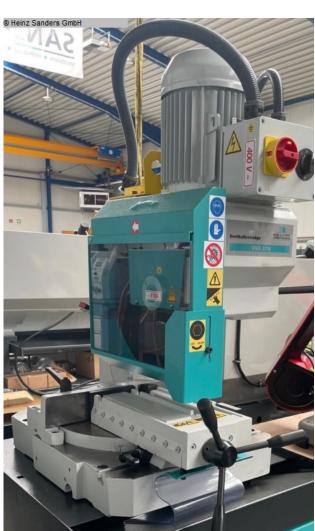

## BERG & SCHMID VKS 370 (1125-2160003)

Control type konventionell

Construction year 2025

Machine no. 1125-2160003

Make BERG & SCHMID

**Location** 49779 Niederlangen

- -The powerful, 2-stage gear was specially designed for cuts in solid material designed
- -The user has a total of 4 blade speeds for optimal adjustment the material available
- -The large bearing rotary table with internal table clamping and Precision stops at 0/45/60° ensure quick adjustability miter cuts
- -The vice with quick clamping (optional is a pneumatic one

Vise = MA, available) is with screwed vise jaws

Mistake. With their ribbing, these ensure optimal hold of the workpiece

-Underframe with lockable door, chip drawer and removable

Coolant pan with electric coolant pump

-Chip removal brush

#### **Machine attributes**

saw blade diameter: 370 x 3,0 x 40 mm

cutting diameter: 120 mm stroke: -- mm

capacity 90 degrees: square: 100 mm capacity 90 degrees: flat: 180 x 100 mm

capacity 45 degrees: round: li. 120 / re. 105 mm capacity 45 degrees: square: li. 100 / re. 100 mm

capacity 45 degrees: flat: li. 130x100 / re . 130x10 mm

capacity 60 degrees: round:

capacity 60 degrees: square:

90 mm

capacity 60 degrees: flat:

90 x 100 mm

total power requirement:

1,8 / 2,2 kW

weight of the machine ca.:

392 kg

dimensions of the machine ca.: 700 x 900 x 1800 mm

### **Machine images**