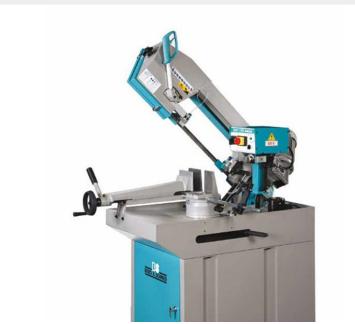

# BERG & SCHMID GBS 240 Auto CUT (1125-6142)

high-quality processed metal band saw with 2 band speeds, miter up to 60°, automatic cooling and AutoCut feed system - for sawing solid material and profiles

#### execution

- \* High-quality processed and equipped metal band saw for saw cuts best quality
- \* For sawing solid material and profiles made of steel, stainless steel and aluminium
- \* Miter cuts up to 60 degrees left
- \* Saw band speed adjustable in 2 stages
- \* Frame and gearbox made from one piece, very quiet and low-vibration cut
- \* Easy, clear miter adjustment with scale
- \* Quick release vice with quick release lever for easy handling
- \* Length stop
- \* Carbide saw band guide
- \* Electrical monitoring of band tension, band breakage and saw band cover.

## Control type

konventionell

Construction year NEU

**Machine no.** 1125-6142

Make BERG & SCHMID

**Location** D-49779 Niederlangen

The saw only runs if there is no fault in the monitoring system.

- \* Ergonomic industrial handle
- \* Electric automatic coolant control
- \* AutoCut system with hydraulic cylinder, feed control, spring pack and limit switch
- \* Large machine bed
- \* Machine base in sheet steel construction with front door

### AutoCut system

- \* Automatic saw frame lowering via the hydraulic cylinder continuously adjustable feed and limit switch at the end of the cut.
- \* High-speed lowering of the saw frame from the rest position to the workpiece, then switch to normal saw feed (e.g. for scribing).
- \* Manual operation: The hydraulic cylinder works as a brake cylinder (e.g. for release). Due to the brake cylinder, the saw can be moved in any Position to be positioned.