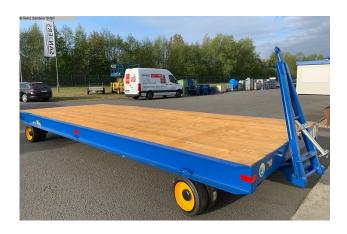

## AWI PAAV 16t 6000 x 2500mm (1125-2540033)

Control type konventionell

Construction year 2022 (NEU)

**Machine no.** 1125-2540033

**Make** AWI

**Location** 49779 Niederlangen

Heavy-duty trailer - industrial trailer - Made in Germany

#### Frame:

- Frame made of stable profile steel
- Platform made of impregnated softwood
- Protected all around with a steel edge, statically designed
- 6 lashing rings welded on

### **Machine images**