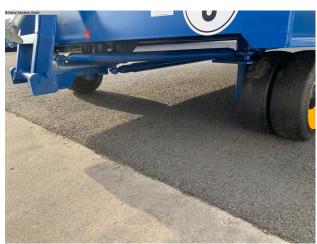

#### Wheels

- the trailer is equipped with 4 heavy-duty wheels with elastic rubber covering  $\emptyset$ 425mm, total width 300mm and ball bearings.