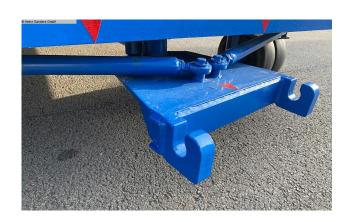

Equipped with ball bearings

- Towing eye: 40 mm Ø with wear ring
- Fork support height adjustment for better coupling to the towing vehicle