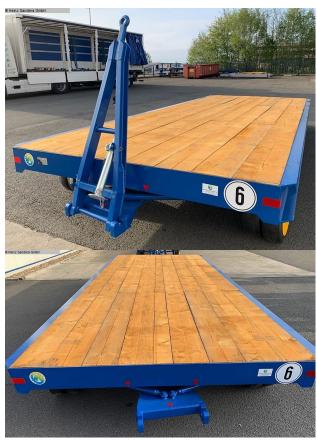

## AWI PAAV 16t 6000 x 2500mm (1125-2540033)

Control type konventionell

Construction year 2022 (NEU)

**Machine no.** 1125-2540033

**Make** AWI

**Location** 49779 Niederlangen

Heavy-duty trailer - industrial trailer - Made in Germany

#### Frame:

- Frame made of stable profile steel
- Platform made of impregnated softwood
- Protected all around with a steel edge, statically designed
- 6 lashing rings welded on

#### Steering:

- The steering takes place via 2 axles with Ackermann steering
- the steering drawbar is removable and can be hooked in on both sides
- Steering angle approx. 42°
- all rotating parts are with maintenance-free slide bearings (lubricated for life)

#### Wheels

- the trailer is equipped with 4 heavy-duty wheels with elastic rubber covering  $\emptyset$ 425mm, total width 300mm and ball bearings.

#### **Machine attributes**

: 16000 kg length: 6000 mm width: 2500 mm loading area height: 700 mm