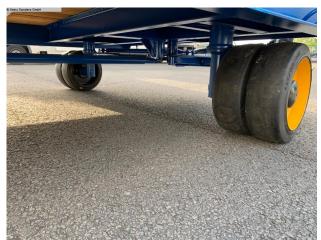

#### Wheels

- the trailer is equipped with 4 heavy-duty wheels with elastic rubber covering  $\emptyset$ 425mm, total width 300mm and ball bearings.

#### **Machine attributes**

: 16000 kg length: 6000 mm width: 2500 mm loading area height: 700 mm