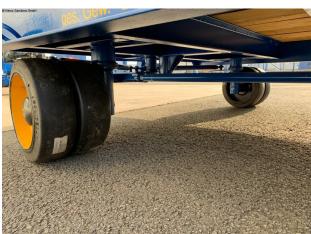

#### Wheels

- the trailer is equipped with 4 heavy-duty wheels with elastic rubber covering  $\emptyset$ 425mm, total width 300mm and ball bearings.

#### **Machine attributes**

: 16000 kg length: 6000 mm width: 2500 mm loading area height: 700 mm