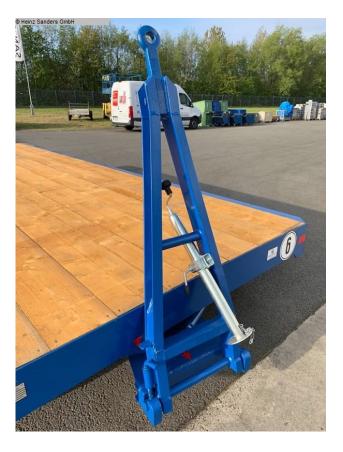

#### Steering:

- The steering takes place via 2 axles with Ackermann steering
- the steering drawbar is removable and can be hooked in on both sides
- Steering angle approx. 42°
- all rotating parts are with maintenance-free slide bearings (lubricated for life)

Equipped with ball bearings

- Towing eye: 40 mm Ø with wear ring
- Fork support height adjustment for better coupling to the towing vehicle

### **Machine images**