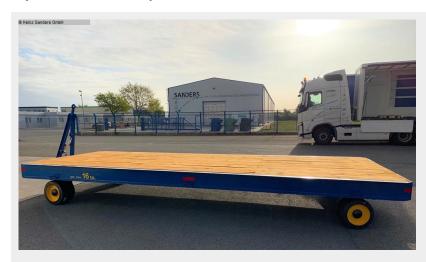

## AWI PAAV 16t 6000 x 2500mm (1125-2540033)

Control type konventionell

Construction year 2022 (NEU)

**Machine no.** 1125-2540033

**Make** AWI

**Location** 49779 Niederlangen

Heavy-duty trailer - industrial trailer - Made in Germany

#### Frame:

- Frame made of stable profile steel
- Platform made of impregnated softwood
- Protected all around with a steel edge, statically designed
- 6 lashing rings welded on

#### **Machine attributes**

: 16000 kg length: 6000 mm width: 2500 mm loading area height: 700 mm

### **Machine images**