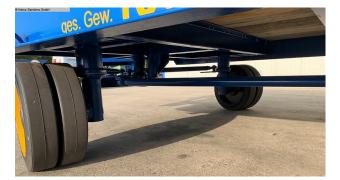

#### life)

Equipped with ball bearings

- Towing eye: 40 mm Ø with wear ring
- Fork support height adjustment for better coupling to the towing vehicle

Wheels

- the trailer is equipped with 4 heavy-duty wheels with elastic rubber covering

Ø415mm, total width 200mm and ball bearings.