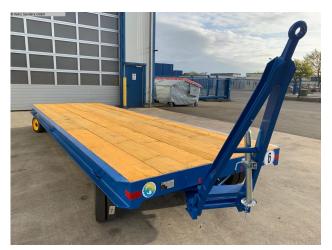

### **Machine attributes**

| :                    | 10000 kg |
|----------------------|----------|
| length:              | 6000 mm  |
| width:               | 2000 mm  |
| loading area height: | 650 mm   |

## Machine images