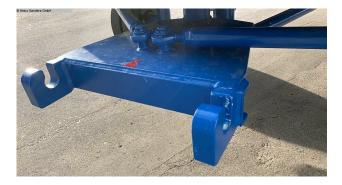

#### Steering:

- The steering takes place via 2 axles with Ackermann steering
- the steering drawbar is removable and can be hooked in on both sides
- Steering angle approx. 42°
- all rotating parts are with maintenance-free slide bearings (lubricated for

#### life)

Equipped with ball bearings

- Towing eye: 40 mm Ø with wear ring
- Fork support height adjustment for better coupling to the towing vehicle

Wheels

- the trailer is equipped with 4 heavy-duty wheels with elastic rubber covering