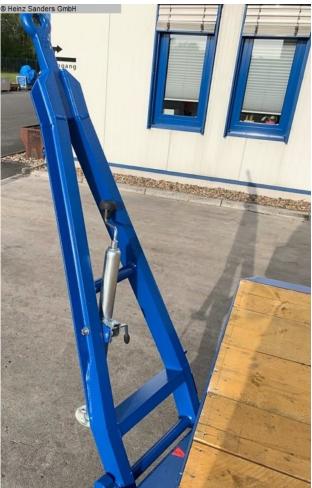

#### Steering:

- The steering takes place via 2 axles with Ackermann steering
- the steering drawbar is removable and can be hooked in on both sides
- Steering angle approx. 42°
- all rotating parts are with maintenance-free slide bearings (lubricated for

#### life)

Equipped with ball bearings

- Towing eye: 40 mm Ø with wear ring
- Fork support height adjustment for better coupling to the towing vehicle

Wheels

- the trailer is equipped with 4 heavy-duty wheels with elastic rubber covering