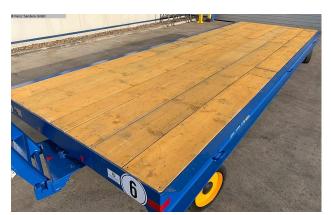

- Frame made of stable profile steel
- Platform made of impregnated softwood
- Protected all around with a steel edge, statically designed
- 6 lashing rings welded on

### **Machine attributes**

| :                    | 10000 kg |
|----------------------|----------|
| length:              | 6000 mm  |
| width:               | 2000 mm  |
| loading area height: | 650 mm   |