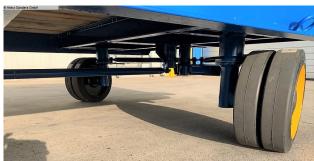

#### life)

Equipped with ball bearings

- Towing eye: 40 mm Ø with wear ring
- Fork support height adjustment for better coupling to the towing vehicle

Wheels

- the trailer is equipped with 4 heavy-duty wheels with elastic rubber covering

Ø415mm, total width 200mm and ball bearings.