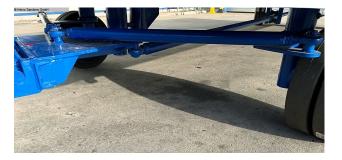

- Frame made of stable profile steel
- Platform made of impregnated softwood
- Protected all around with a steel edge, statically designed
- 6 lashing rings welded on

#### Steering:

- The steering takes place via 2 axles with Ackermann steering
- the steering drawbar is removable and can be hooked in on both sides
- Steering angle approx. 42°
- all rotating parts are with maintenance-free slide bearings (lubricated for

#### life)

Equipped with ball bearings

- Towing eye: 40 mm Ø with wear ring
- Fork support height adjustment for better coupling to the towing vehicle

Wheels

- the trailer is equipped with 4 heavy-duty wheels with elastic rubber covering