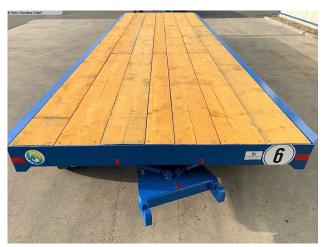

- Frame made of stable profile steel
- Platform made of impregnated softwood
- Protected all around with a steel edge, statically designed
- 6 lashing rings welded on

### **Machine attributes**

| :                    | 10000 kg |
|----------------------|----------|
| length:              | 6000 mm  |
| width:               | 2000 mm  |
| loading area height: | 650 mm   |