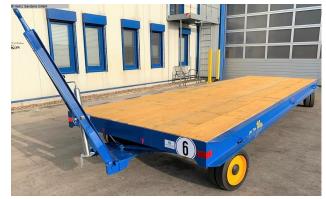

### **Machine attributes**

| :                    | 10000 kg |
|----------------------|----------|
| length:              | 6000 mm  |
| width:               | 2000 mm  |
| loading area height: | 650 mm   |

## Machine images