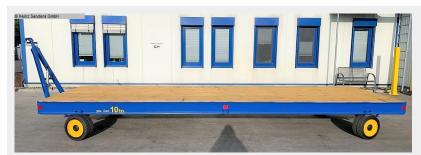

### **Machine attributes**

| :                    | 10000 kg |
|----------------------|----------|
| length:              | 6000 mm  |
| width:               | 2000 mm  |
| loading area height: | 650 mm   |

## Machine images