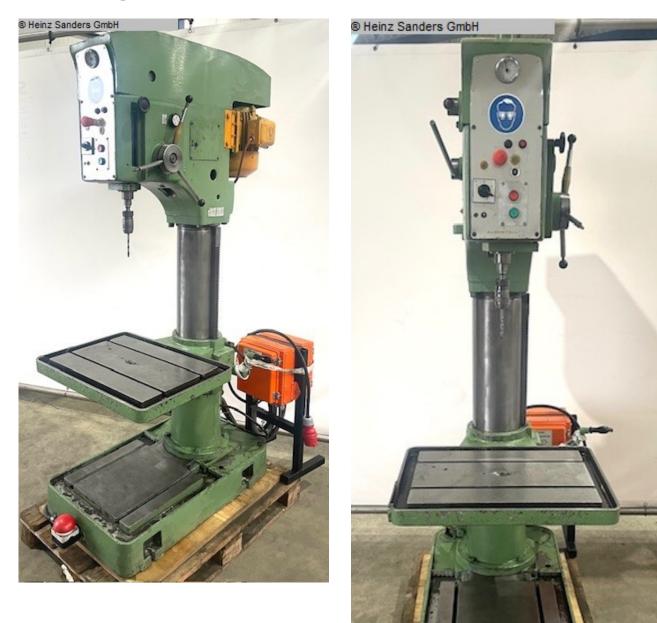

of the entire machine

Scope of delivery:

- Keyless drill chuck 0 16 mm
- T-Nuts
- -expectors
- Operating tool
- BMP 160 machine vice

#### Machine attributes

| bore capacity in steel (diameter): | 45 mm                |
|------------------------------------|----------------------|
| throat:                            | 350 mm               |
| bore stroke:                       | 180 mm               |
| :                                  | 4                    |
| speeds:                            | 30 - 765 U/min       |
| table-size:                        | 720 x 560 mm         |
| total power requirement:           | 3,4 kW               |
| weight:                            | 950 kg               |
| dimensions:                        | 1200 x 800 x 2300 mm |

# Machine images





### Maschinen www.heinz-sanders.de

Papenburg Heinz Sanders GmbH Friederikenstraße 100 26871 Papenburg info@heinz-sanders.de Niederlangen Heinz Sanders GmbH Fresenburger Weg 4 49779 Niederlangen maschinen@heinz-sanders.de **Spelle** Heinz Sanders GmbH Robert-Bosch-Straße 9 48480 Spelle spelle@heinz-sanders.de