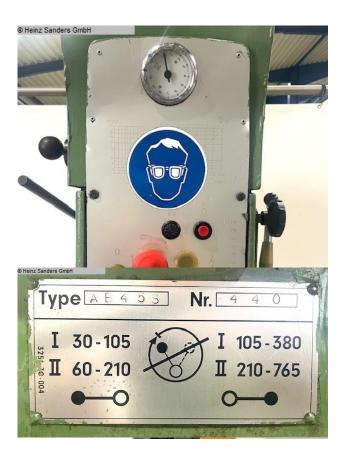

#### Machine attributes

| bore capacity in steel (diameter): | 45 mm                |
|------------------------------------|----------------------|
| throat:                            | 350 mm               |
| bore stroke:                       | 180 mm               |
| :                                  | 4                    |
| speeds:                            | 30 - 765 U/min       |
| table-size:                        | 720 x 560 mm         |
| total power requirement:           | 3,4 kW               |
| weight:                            | 950 kg               |
| dimensions:                        | 1200 x 800 x 2300 mm |