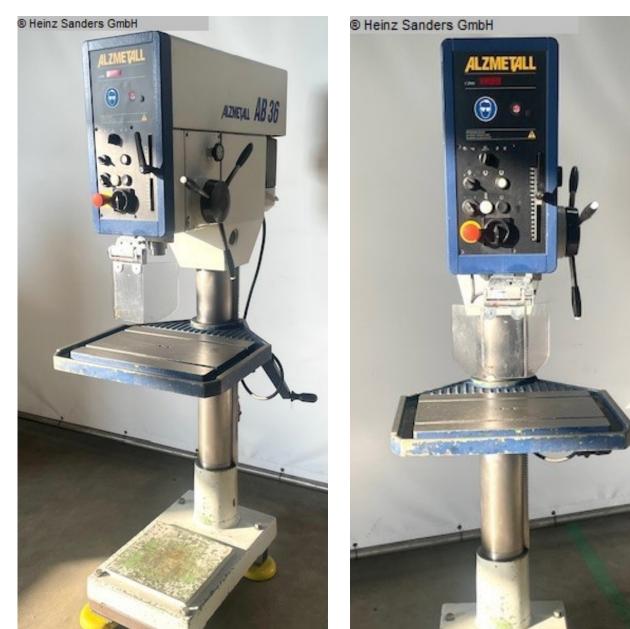

## ALZMETALL AB 36 / SV (1125-3100032)

Control type konventionell

Construction year 1999

Machine no. 1125-3100032

Make ALZMETALL

Column drilling machine OPTIdrill DP 33V promotion set / 3020680SET With an electronically controllable drive in a modern design

## Machine images