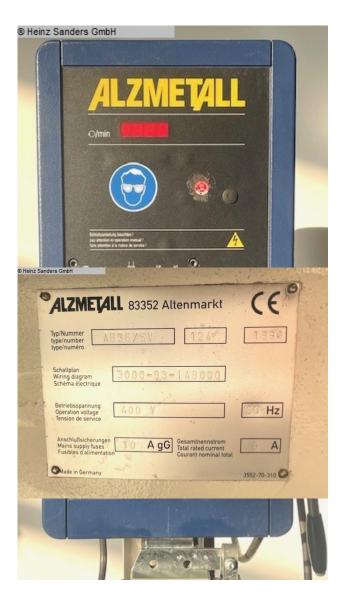

## ALZMETALL AB 36 / SV (1125-3100032)

Control type konventionell

Construction year 1999

Machine no. 1125-3100032

Make ALZMETALL

Column drilling machine OPTIdrill DP 33V promotion set / 3020680SET With an electronically controllable drive in a modern design

#### **Machine attributes**

| bore capacity in steel (diameter): | 36 mm                |
|------------------------------------|----------------------|
| throat:                            | 300 mm               |
| bore stroke:                       | 160 mm               |
| :                                  | 4                    |
| speeds:                            | 100 - 1600 U/min     |
| column diameter:                   | 145 mm               |
| table-size:                        | 500 x 370 mm         |
| total power requirement:           | 2,2 kW               |
| weight:                            | 440 kg               |
| dimensions:                        | 1200 x 800 x 2300 mm |