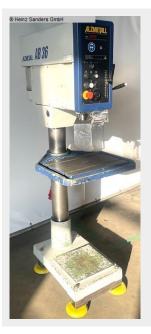

## ALZMETALL AB 36 / SV (1125-3100032)

Control type konventionell

Construction year 1999

Machine no. 1125-3100032

Make ALZMETALL

Column drilling machine OPTIdrill DP 33V promotion set / 3020680SET With an electronically controllable drive in a modern design

## Machine images