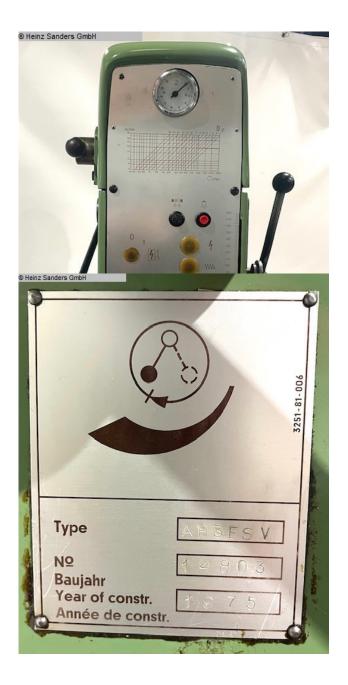

### **ALZMETALL AB 3 ESV (1125-3100027)**

Control type konventionell

Construction year 1975

Machine no. 1125-3100027

**Make** ALZMETALL

Column drilling machine OPTIdrill DP 33V promotion set / 3020680SET With an electronically controllable drive in a modern design

#### **Machine attributes**

bore capacity in steel (diameter): 35 mm throat: 280 mm bore stroke: 180 mm

:

speeds: 65 - 1750 U/min table-size: 600 x 470 mm total power requirement: 1,6 kW

 weight:
 450 kg

 dimensions:
 1200 x 800 x 2200 mm