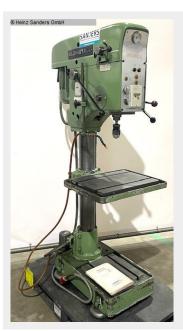

### **ALZMETALL AB 3 ESV (1125-3100027)**

Control type konventionell

Construction year 1975

Machine no. 1125-3100027

**Make** ALZMETALL

Column drilling machine OPTIdrill DP 33V promotion set / 3020680SET With an electronically controllable drive in a modern design

#### **Machine attributes**

bore capacity in steel (diameter): 35 mm throat: 280 mm bore stroke: 180 mm

:

speeds: 65 - 1750 U/min table-size: 600 x 470 mm total power requirement: 1,6 kW

 weight:
 450 kg

 dimensions:
 1200 x 800 x 2200 mm