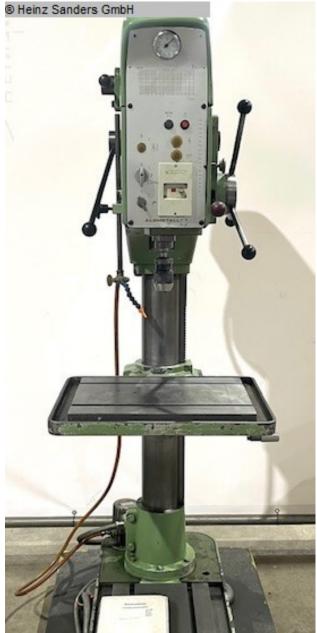

### **ALZMETALL AB 3 ESV (1125-3100027)**

Control type konventionell

Construction year 1975

Machine no. 1125-3100027

**Make** ALZMETALL

Column drilling machine OPTIdrill DP 33V promotion set / 3020680SET With an electronically controllable drive in a modern design

#### **Machine attributes**

bore capacity in steel (diameter): 35 mm throat: 280 mm bore stroke: 180 mm

:

speeds: 65 - 1750 U/min table-size: 600 x 470 mm total power requirement: 1,6 kW

 weight:
 450 kg

 dimensions:
 1200 x 800 x 2200 mm