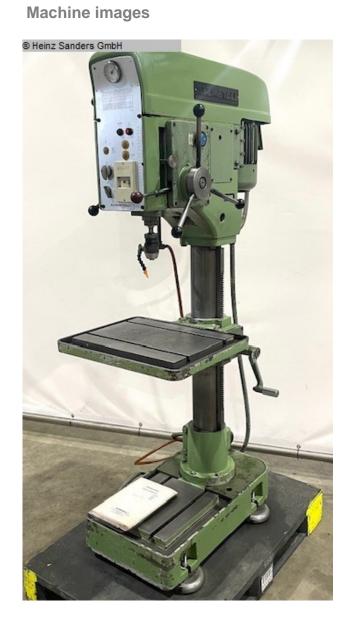

### **ALZMETALL AB 3 ESV (1125-3100027)**

Control type konventionell

Construction year 1975

Machine no. 1125-3100027

**Make** ALZMETALL

Column drilling machine OPTIdrill DP 33V promotion set / 3020680SET With an electronically controllable drive in a modern design

#### **Machine attributes**

bore capacity in steel (diameter): 35 mm throat: 280 mm bore stroke: 180 mm

:

speeds: 65 - 1750 U/min table-size: 600 x 470 mm total power requirement: 1,6 kW

 weight:
 450 kg

 dimensions:
 1200 x 800 x 2200 mm