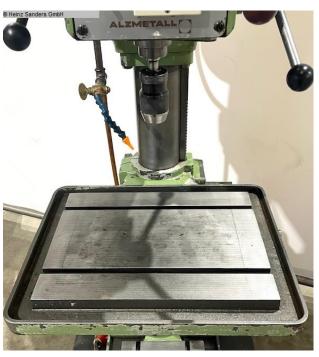

### **ALZMETALL AB 3 ESV (1125-3100027)**

Control type konventionell

Construction year 1975

Machine no. 1125-3100027

**Make** ALZMETALL

Column drilling machine OPTIdrill DP 33V promotion set / 3020680SET With an electronically controllable drive in a modern design

#### **Machine attributes**

bore capacity in steel (diameter): 35 mm throat: 280 mm bore stroke: 180 mm

:

speeds: 65 - 1750 U/min table-size: 600 x 470 mm total power requirement: 1,6 kW

 weight:
 450 kg

 dimensions:
 1200 x 800 x 2200 mm