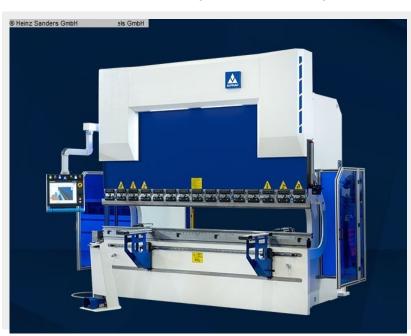

## ALPMAC B175-3100 (1125-2300008)

Control type CNC

Construction year 2025 (NEU)

Machine no. 1125-2300008

Make ALPMAC

- DELEM CNC control model DA-58T graphics / touchscreen
- \* 2D graphic programming
- \* 15 "high definition color TFT screen
- \* Bending sequence calculation
- \* Product programming and display in real size
- \* USB interface
- Motorized backgauge with R-axis, on recirculating ball spindles
- X = 800 mm R = 250 mm with 2 stop fingers
- controlled axes Y1 Y2 X R C (crowning)
- electr. Crowning controlled by CNC
- Upper deer foot tool with PS 135.85-R08, system "A" with quick-change clamp
- Additional crowning device in the tool holder of the upper tool
- 4V universal die block M 460 R with die shoe 60 mm holder
- BOSCH / HOERBIGER hydr. Components
- SIEMENS electrical system
- LEUZE light barrier behind the machine
- FIESSLER AKAS laser with FPSC protective device v.d. machine Protective device against d. machine
- Swiveling control panel, mounted on the left

- 2x front support arms "sliding system", with T-slot and tilting cam
- 1x double foot control
- CE mark / declaration of conformity
- User manual: machine and control in German
- Safety manual: press brakes

## **Machine attributes**

175 t pressure: chamfer lenght: 3100 mm distance between columns: 2600 mm dayligth: 480 mm throat: 410 mm stroke: 265 mm working feed: 10 mm/sec return speed: 120 mm/sec work height max.: 900 mm quantity of oil: 230 I total power requirement: 18,5 kW weight of the machine ca.: 10500 kg

dimensions: 4100 x 2000 x 2820 mm