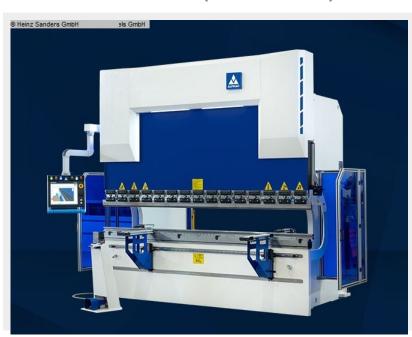

## ALPMAC B 175-3100 (1125-2300008)

Control type CNC

Construction year 2025 (NEU)

Machine no. 1125-2300008

Make ALPMAC

- DELEM CNC control model DA-58T graphics / touchscreen
- \* 2D graphic programming
- \* 15 "high definition color TFT screen
- \* Bending sequence calculation
- \* Product programming and display in real size
- \* USB interface
- Motorized backgauge with R-axis, on recirculating ball spindles
- X = 800 mm R = 250 mm with 2 stop fingers
- controlled axes Y1 Y2 X R C (crowning)
- electr. Crowning controlled by CNC
- Upper deer foot tool with PS 135.85-R08, system "A" with quick-change clamp
- Additional crowning device in the tool holder of the upper tool
- 4V universal die block M 460 R with die shoe 60 mm holder
- BOSCH / HOERBIGER hydr. Components
- SIEMENS electrical system
- LEUZE light barrier behind the machine
- FIESSLER AKAS laser with FPSC protective device v.d. machine Protective device against d. machine
- Swiveling control panel, mounted on the left

- 2x front support arms "sliding system", with T-slot and tilting cam
- 1x double foot control
- CE mark / declaration of conformity
- User manual: machine and control in German
- Safety manual: press brakes

## **Machine attributes**

175 t pressure: chamfer lenght: 3100 mm distance between columns: 2600 mm dayligth: 480 mm throat: 410 mm stroke: 265 mm working feed: 10 mm/sec return speed: 120 mm/sec work height max.: 900 mm quantity of oil: 230 I total power requirement: 18,5 kW weight of the machine ca.: 10500 kg

dimensions: 4100 x 2000 x 2820 mm

## **Machine images**